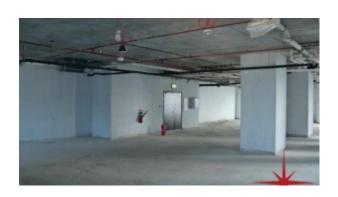

#### Unit features:

- 2,917 Sq Ft
- Shell & core unit
- Unique freehold Property on main Sheikh Zayed Road