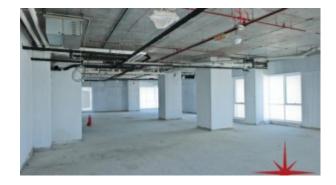

#### Unit features:

- 2,917 Sq Ft
- Shell & core unit
- Unique freehold Property on main Sheikh Zayed Road

### **Property Gallery**