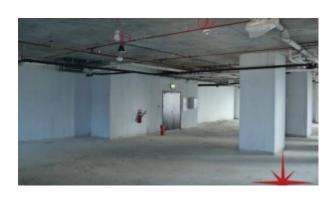

#### Unit features:

- 2,895 Sq Ft
- Shell & core unit
- Unique freehold Property on main Sheikh Zayed Road