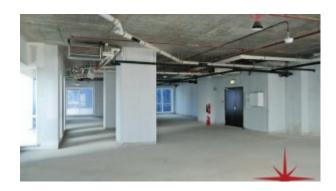

#### Unit features:

- 2,895 Sq Ft
- Shell & core unit
- Unique freehold Property on main Sheikh Zayed Road