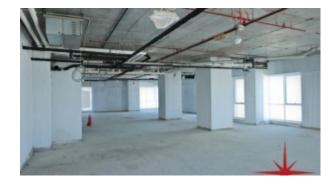

#### Unit features:

- 2,895 Sq Ft
- Shell & core unit
- Unique freehold Property on main Sheikh Zayed Road

#### Community features:

- 24/7 security
- 7 dedicated high speed elevators
- · Beautiful atrium lobby
- Central A/C
- Coffee shop
- Common washroom
- 1 allocated car parking
- · Firefighting system
- Lease management
- Licensed restaurants
- Maintenance
- Property management
- Spectacular atrium entrance and lounge area joining the residential and office towers
- Visitors parking