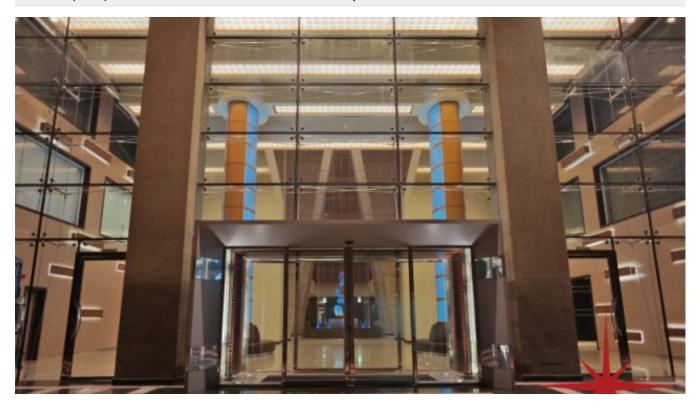

For detailed virtual tours of properties in Dubai, visit www.capellaproperties.ae

Positioned between two metro stations, this spectacular commercial tower with 37 floors of shell and core offices, with retail on the ground and Mezzanine floors is the only freehold building on Main Sheikh Zayed Road

## Community features:

- 24/7 security
- 7 dedicated high speed elevators
- Beautiful atrium lobby
- Central A/C
- Coffee shop
- Common washroom
- 1 allocated car parking
- Firefighting system
- Lease management
- Licensed restaurants
- Maintenance
- Property management
- Spectacular atrium entrance and lounge area joining the residential and office towers
- Visitors parking