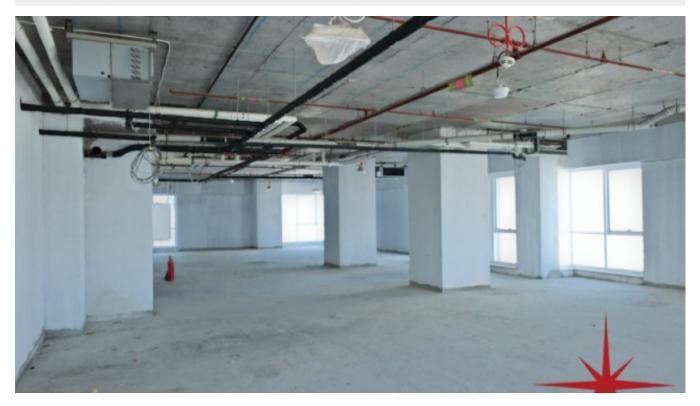

#### Unit features:

- 1,400 Sq Ft
- Shell & core unit

• Unique freehold Property on main Sheikh Zayed Road

Community features:

- 24/7 security
- 7 dedicated high-speed elevators
- Beautiful atrium lobby
- Central A/C
- Coffee shop
- Common washroom
- Dedicated car parking
- Firefighting system
- Landscaped internal courtyard
- Lease management
- Licensed restaurants
- Maintenance
- Property management
- Spectacular atrium entrance and lounge area joining the residential and office towers
- Visitors parking