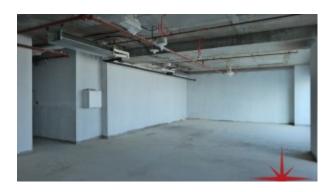

#### Unit features:

- 1,400 Sq Ft
- Shell & core unit

• Unique freehold Property on main Sheikh Zayed Road

Community features:

- 24/7 security
- 7 dedicated high-speed elevators
- Beautiful atrium lobby
- Central A/C
- Coffee shop
- Common washroom
- Dedicated car parking
- Firefighting system
- Landscaped internal courtyard
- Lease management
- Licensed restaurants
- Maintenance
- Property management
- Spectacular atrium entrance and lounge area joining the residential and office towers
- Visitors parking