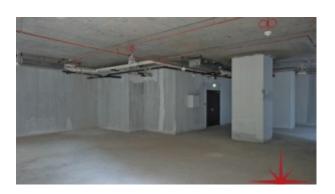

## Main Sheikh Zayed Road, Freehold, Shell and Core Office

AED 1,328,750 - ID: I-S-C-SZR-CP-0314-02 - Skeikh Zayed Road - Office

| Plot Size      | 1063 sq ft |
|----------------|------------|
| Living Area    | 1063 sq ft |
| Parking        | 1          |
| Available From | 31-Mar-14  |
| Price/Area     | 1250 sq ft |
| Posting Date   | 30/03/2014 |
| View           | Community  |

1,063 Sq Ft, The ultimate office address in Dubai "Main Sheikh Zayed Road", located between Fairmont and Shangri la Hotels on Main Sheikh Zayed Road Few units have Sheikh Zayed Road Views, and are available for both sales and leasing

### **Property Gallery**