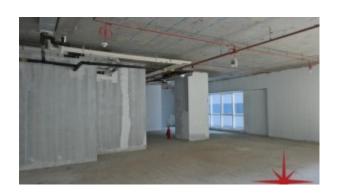

## Main Sheikh Zayed Road, Freehold, Shell and Core Office

AED 1,328,750 - ID: I-S-C-SZR-CP-0314-02 - Skeikh Zayed Road - Office

| Plot Size      | 1063 sq ft |
|----------------|------------|
| Living Area    | 1063 sq ft |
| Parking        | 1          |
| Available From | 31-Mar-14  |
| Price/Area     | 1250 sq ft |
| Posting Date   | 30/03/2014 |
| View           | Community  |

1,063 Sq Ft, The ultimate office address in Dubai "Main Sheikh Zayed Road", located between Fairmont and Shangri la Hotels on Main Sheikh Zayed Road Few units have Sheikh Zayed Road Views, and are available for both sales and leasing

### **Property Gallery**