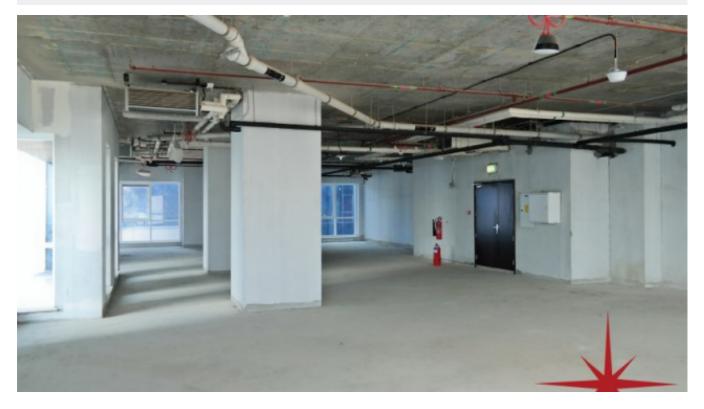

#### Unit features:

- 2,897 Sq Ft
- Shell and core unit

• Unique freehold Property on main Sheikh Zayed Road

Community features:

- 24/7 security
- 7 dedicated high speed elevators
- Beautiful atrium lobby
- Central A/C
- Coffee shop
- Common washroom
- 1 allocated car parking
- Firefighting system
- Lease management
- Licensed restaurants
- Maintenance
- Property management
- Spectacular atrium entrance and lounge area joining the residential and office towers
- Visitors parking