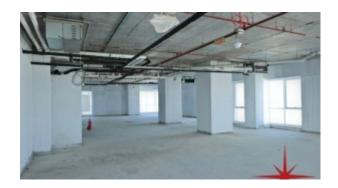

#### Unit features:

- 2,897 Sq Ft
- Shell and core unit

• Unique freehold Property on main Sheikh Zayed Road

Community features:

- 24/7 security
- 7 dedicated high speed elevators
- Beautiful atrium lobby
- Central A/C
- Coffee shop
- Common washroom
- 1 allocated car parking
- Firefighting system
- Lease management
- Licensed restaurants
- Maintenance
- Property management
- Spectacular atrium entrance and lounge area joining the residential and office towers
- Visitors parking