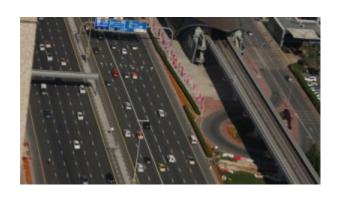

Most of the units have Sheikh Zayed Road Views, and are available for both sales and leasing

Positioned between two metro stations, this spectacular commercial tower with 37 floors of shell and core offices, with retail on the ground and Mezzanine floors is the only freehold building on Main Sheikh Zayed Road where you can enjoy the restaurants and hustle & bustle of High Dubai Life, yet at the same time enjoy privacy. The separate dedicated car parking building with sky bridges connecting to commercial tower is separately located for the convenience of both commercial and