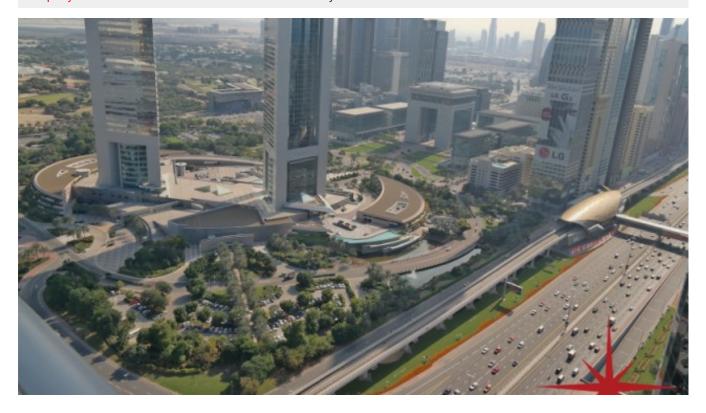

1,400 Sq Ft, The ultimate office address in Dubai "Main Sheikh Zayed Road", located between Fairmont and Shangri la Hotels on Main Sheikh Zayed Road

Few units have Sheikh Zayed Road Views, and are available for both sales and leasing

For detailed virtual tours of properties in Dubai, visit www.capellaproperties.ae

Positioned between two metro stations, this spectacular commercial tower with 37 floors of shell and core offices, with retail on the ground and

Mezzanine floors is the only freehold building on Main Sheikh Zayed Road

Where you can enjoy the restaurants and hustle & bustle of High Dubai Life, yet at the same time enjoy privacy. The separate dedicated car parking building with sky bridges connecting to commercial tower is separately located for the convenience of both commercial and residential tower residents and guests