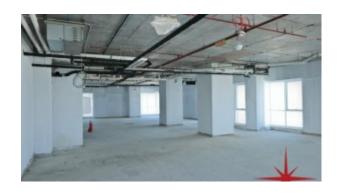

## Main Sheikh Zayed Road, Freehold, Shell and Core Office

Property is sold - ID: I-S-C-SZR-CP-0314-03 - Skeikh Zayed Road - Office

| Living Area    | 1400 sq ft           |
|----------------|----------------------|
| Parking        | 1                    |
| Available From | 31-Mar-14            |
| Price/Area     | 1700 sq ft           |
| Posting Date   | 30/03/2014           |
| View           | Main Sheikh Zayed Rd |

#### Unit features:

- 1,400 Sq Ft
- Shell & core unit
- Unique freehold Property on main Sheikh Zayed Road