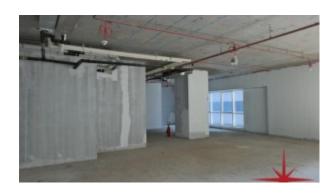

#### Unit features:

• 1,063 Sq Ft

- Shell & core unit
- Unique freehold Property on main Sheikh Zayed Road

### **Property Gallery**