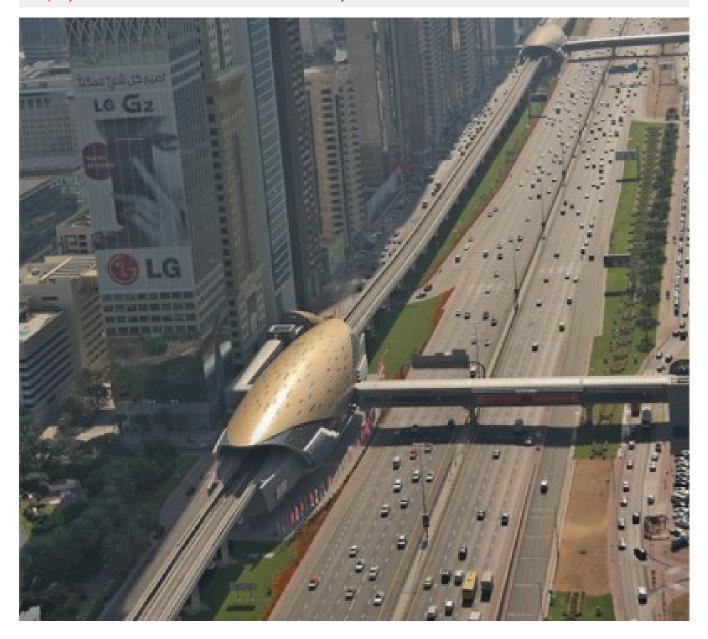

Positioned between two metro stations, this spectacular commercial tower with 37 floors of shell and core offices, with retail on the ground and Mezzanine floors is the only freehold building on Main Sheikh Zayed Road, where you can enjoy the restaurants and hustle & bustle of High Dubai Life, yet at the

same time enjoy privacy. The separate dedicated car parking building with sky bridges connecting to commercial tower is

separately located for the convenience of both commercial and residential tower residents and guests