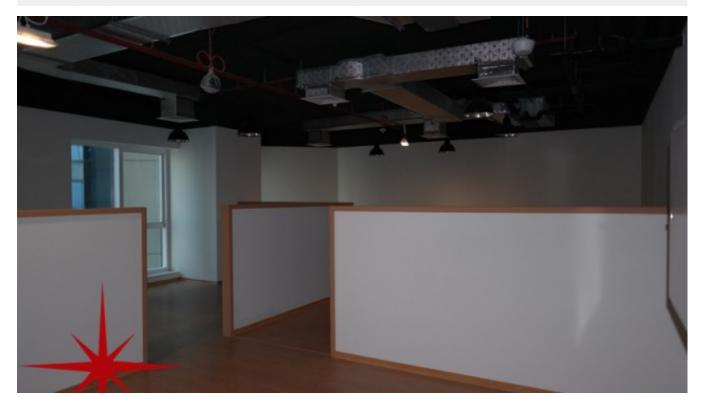

# **Fully Fitted Office On Higher Floor, Freehold**

AED 1,525,400 - ID: I-S-C-SZR-CP-1015-01 - Skeikh Zayed Road - Office

| Plot Size      | 1052 sq ft                          |
|----------------|-------------------------------------|
| Living Area    | 1052 sq ft                          |
| Parking        | 1                                   |
| Available From | 7-Oct-2015                          |
| Price/Area     | 1450 sq ft                          |
| Posting Date   | 07/10/2015                          |
| View           | Sheikh Zayed Road/ Partial Sea View |

BUA 1,052Sq Ft, The ultimate office address in Dubai "Main Sheikh Zayed Road", located between Fairmont and Shangri la Hotels on Main Sheikh Zayed Road

For detailed virtual tours of properties in Dubai, visit www.capellaproperties.ae capella properties, Redefining Real Estates in Dubai UAE

#### Units features:

- Fitted Office unit with endless views
- Unique freehold Property on main Sheikh Zayed Road