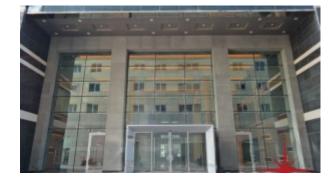

## Main Sheikh Zayed Road, Fitted Office With Community View

Property is sold - ID: I-S-C-SZR-CP-0815-01 - Skeikh Zayed Road - Office

| Plot Size      | 3169 sq ft |
|----------------|------------|
| Living Area    | 3169 sq ft |
| Parking        | 3          |
| Available From | 10-Aug-15  |
| Price/Area     | 1300 sq ft |
| Posting Date   | 10/08/2015 |
| View           | Community  |

BUA 3,169 Sq Ft, The ultimate office address in Dubai "Main Sheikh Zayed Road", located between Fairmont and Shangri la Hotels on Main Sheikh Zayed Road

Positioned between two metro stations, this spectacular commercial tower with 37 floors of shell and core offices, with retail on the ground and Mezzanine floors is the only freehold building on Main Sheikh Zayed Road. You can enjoy the restaurants and hustle & bustle of High Dubai Life, yet at the same time enjoy privacy. The separate dedicated car parking building with sky bridges connecting to commercial tower is separately located for the convenience of both commercial and residential tower residents and guests