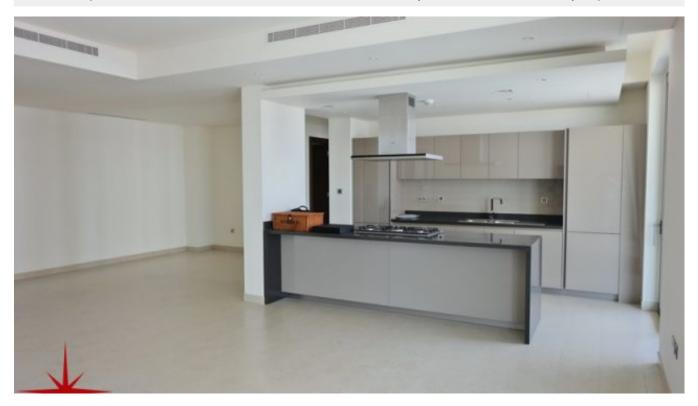

# The Best Three Bedroom Apartment with Maids Room in Sobha Hartland

AED 200,000 - ID: LR-MBR-RB-0119-02 - Mohammad Bin Rashid City Mohammad Bin Rashid City - Apartment

| Bedrooms       | 3                                    |
|----------------|--------------------------------------|
| Bathrooms      | 4                                    |
| Plot Size      | 2549 sq ft                           |
| Living Area    | 2549 sq ft                           |
| Terrace        | 200 sq ft                            |
| Parking        | 2                                    |
| Built in       | December 2018                        |
| Available From | 3-Jan-2019                           |
| Ensuite        | 3                                    |
| Half Bath      | 1                                    |
| Maid Room      | 1                                    |
| Maids Bath     | 1                                    |
| Posting Date   | 06/01/2019                           |
| View           | Community / Downtown Skyline / Canal |

# BUA 2,549Sq Ft, Brand New, 3 Bedroom Apartment with Maid's Room in Sobha Hartland

For detailed virtual tours of properties in Dubai, visit www.capellaproperties.ae, Redefining Real Estate in Dubai

Sobha Hartland. Resort-style luxury living in the very heart of the city. Refined, crafted and sculpted to transform a place to live into space for life. All 8 million square feet of it 2. 4 million sq feet of which is open landscaped spaces.

#### **Unit Features:**

BUA 2,549Sq Ft

1 allocated parking space in the basement

1 Balcony

Built-in wardrobe

Ceramic Tiles