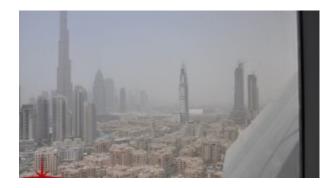

### Loft Office with Full Burj Khalifa View

AED 86,294 - ID: I-L-C-BSB-CP-0816-01 - Business Bay Business Bay - Office

| Bathrooms      | 1                         |
|----------------|---------------------------|
| Plot Size      | 863 sq ft                 |
| Living Area    | 863 sq ft                 |
| Parking        | 1                         |
| Available From | 13-Sep-2016               |
| Price/Area     | 100 sq ft                 |
| Posting Date   | 13/09/2016                |
| View           | Burj Khalifa and Old Town |

# BUA 862.94Sq Ft, A Perfect Loft Shell And Core Office with Full Burj Khalifa View

For detailed virtual tours of properties in Dubai, visit www.capellaproperties.ae capella properties, Redefining Real Estate in Dubai UAE