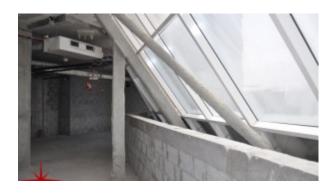

### Loft Office with Full Burj Khalifa View

AED 86,294 - ID: I-L-C-BSB-CP-0816-01 - Business Bay Business Bay - Office

| Bathrooms      | 1                         |
|----------------|---------------------------|
| Plot Size      | 863 sq ft                 |
| Living Area    | 863 sq ft                 |
| Parking        | 1                         |
| Available From | 13-Sep-2016               |
| Price/Area     | 100 sq ft                 |
| Posting Date   | 13/09/2016                |
| View           | Burj Khalifa and Old Town |

# BUA 862.94Sq Ft, A Perfect Loft Shell And Core Office with Full Burj Khalifa View

For detailed virtual tours of properties in Dubai, visit www.capellaproperties.ae capella properties, Redefining Real Estate in Dubai UAE