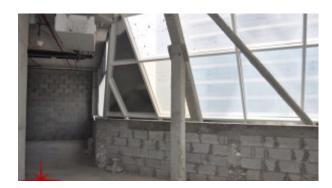

### Loft Office with Full Burj Khalifa View

AED 86,294 - ID: I-L-C-BSB-CP-0816-01 - Business Bay Business Bay - Office

| Bathrooms      | 1                         |
|----------------|---------------------------|
| Plot Size      | 863 sq ft                 |
| Living Area    | 863 sq ft                 |
| Parking        | 1                         |
| Available From | 13-Sep-2016               |
| Price/Area     | 100 sq ft                 |
| Posting Date   | 13/09/2016                |
| View           | Burj Khalifa and Old Town |

# BUA 862.94Sq Ft, A Perfect Loft Shell And Core Office with Full Burj Khalifa View

For detailed virtual tours of properties in Dubai, visit www.capellaproperties.ae capella properties, Redefining Real Estate in Dubai UAE