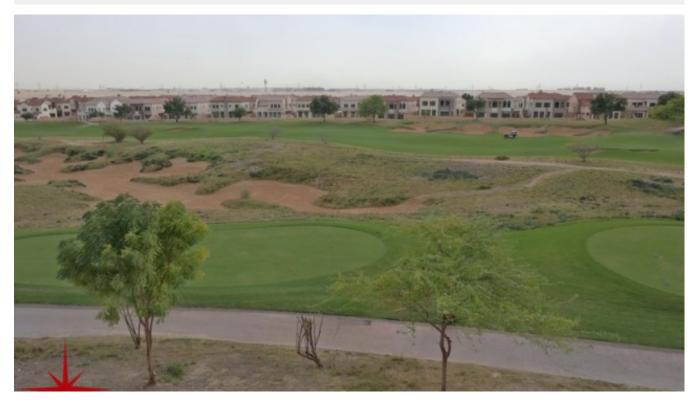

# BUA 821 q Ft – Live in the ambience of medieval Spain overlooking the Golf Course

For detailed virtual tours of properties in Dubai, visit www.capellaproperties.ae

Delivery of the project in April 2018

This unique destination offers stunning golf course views of 4 champion courses, 6 hectares of open space, 2 clubhouses, extraordinary foliage, five water features

spread over six hectares of fresh, open space, boutique hotel, 5 Andulusian inrpired heritage sites, retail shops and restaurants and 2 swimming pool.