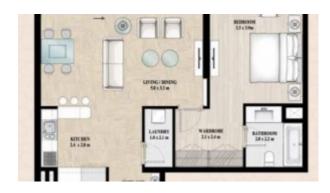

# Live in the Ambience of Medieval Spain Overlooking the Golf Course

Property is sold - ID: I-S-R-JGE-OF-0416-01 - Jumeirah Golf Estate Jumeirah Golf Estates - Apartment

| Bedrooms                     | 1                   |
|------------------------------|---------------------|
| Bathrooms                    | 2                   |
| Plot Size                    | 821 sq ft           |
| Living Area                  | 821 sq ft           |
| Parking                      | 1                   |
| Built in                     | April 2018          |
|                              |                     |
| Available From               | 6-Apr-2016          |
| Available From Ensuite       | 6-Apr-2016          |
|                              | ·                   |
| Ensuite                      | 1                   |
| Ensuite<br>Half Bath         | 1                   |
| Ensuite Half Bath Price/Area | 1<br>1<br>845 sq ft |

#### Unit features:

• BUA 821

- 1 allocated parking space in the basement
- 1 en-suite apartment
- Built-in wardrobe
- Ceramic tiles