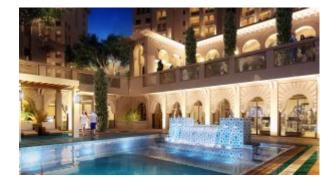

Downpayment – 10% of the price – 69'400

Plus 10% downpayment every 3 months till handover

Cited as a golf community, Jumeirah Golf estate is a golf enthusiasts dream come true. A mix-use development brings us the charm of forgotten medieval Spain also known as Andulasia. Spread over 10 hectares of verdant land has the romantic, leisurely feeling of a beautiful hill town.

Architecture inspired by the era, the roofs and terraces tiled in the Roman imbrex and tegula style. Decorative wrought iron gratings, and tiles known as azulejos make up for architectural wonder of the by-gone era.

This unique destination offers stunning golf course views of 4 champion courses, 6 hectares of open space, 2 clubhouses, extraordinary foliage, five water features

spread over six hectares of fresh, open space, boutique hotel, 5 Andulusian inrpired heritage sites, retail shops and restaurants and 2 swimming pool.

#### Community features:

- 24/7 Security
- 2 club houses
- 5 star sports and leisure activities
- Boutique hotel
- Central A/C
- Common washroom
- Children's play area outside
- Pets allowed
- Firefighting system
- Fitness club
- Maintenance
- Prayers services
- Restaurants
- Two swimming pools
- Visitors parking