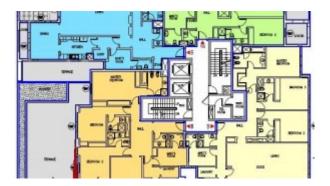

# Live In An Established Community, Close to Creek And Dubai Airport

AED 2,497,000 - ID: I-S-R-DFC-OF-0816-01 - Dubai Festival City Dubai Festival City - Apartment

| Bedrooms       | 2           |
|----------------|-------------|
| Bathrooms      | 3           |
| Plot Size      | 2239 sq ft  |
| Living Area    | 1542 sq ft  |
| Parking        | 1           |
| Available From | 27-Aug-2016 |
| Ensuite        | 2           |
| Half Bath      | 1           |
| Maid Room      | 1           |
| Maids Bath     | 1           |
| Price/Area     | 1115 sq ft  |
| Posting Date   | 27/08/2016  |
| View           | Community   |
|                |             |

#### **Unit features:**

- BUA 1,542Sq Ft
- 1 allocated parking space in the basement
- 2 en-suite bathroom
- 1 terrace

- Maids room
- Powder room
- Store room