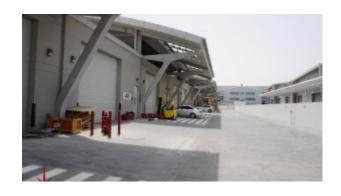

#### **Inside Warehouse**

- Epoxy floor / Wall paint / 119 KW of Power Available for industrial purpose
- 2 and 3 phase power points / Fitted out pantry / Fitted out bathrooms

Dubai silicon oasis Authority, a 100% government owned free zone, 7.2 million square meters and has been carefully divided into 5 main pillars based on industrial, commercial, education, living and residences, and public facilities. DSO is home to