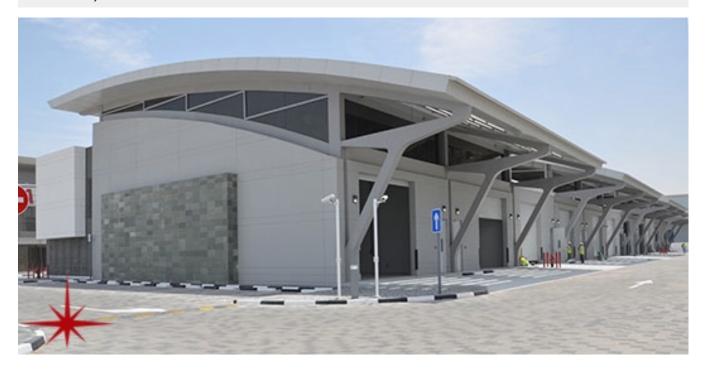

Light industrial units are a complete solution for organizations that want to move into a space that serves a multi-purpose function. Easy accessibility to E311 leading to Dubai airports. The warehouses are designed in a functional way, the office block is towards the rare of the warehouse, they are designed on two levels with one side overlooking the street and the other side with a birds-eye view of the warehouse. Organizations can utilize this space for office meetings along with instant access to the warehouse for a real-time update.

#### **Inside Warehouse**

- Epoxy floor / Wall paint / 119 KW of Power Available for industrial purpose
- 2 and 3 phase power points / Fitted out pantry / Fitted out bathrooms

Dubai silicon oasis Authority, a 100% government owned free zone, 7.2 million square meters and has been carefully divided into 5 main pillars based on industrial, commercial, education, living and residences, and public facilities. DSO is home to