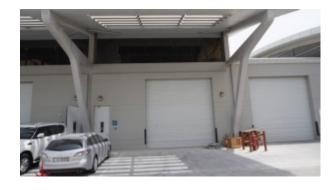

Light industrial units are a complete solution for organizations that want to move into a space that serves a multi-purpose function. Easy accessibility to E311 leading to Dubai airports. The warehouses are designed in a functional way, the office block is towards the rare of the warehouse, they are designed on two levels with one side overlooking the street and the other side with a birds-eye view of the warehouse. Organizations can utilize this space for office meetings along with instant access to the warehouse for a real-time update.

#### **Inside Warehouse**

- Epoxy floor / Wall paint / 119 KW of Power Available for industrial purpose
- 2 and 3 phase power points / Fitted out pantry / Fitted out bathrooms

Dubai silicon oasis Authority, a 100% government owned free zone, 7.2 million square meters and has been carefully divided into 5 main pillars based on industrial, commercial, education, living and residences, and public facilities. DSO is home to