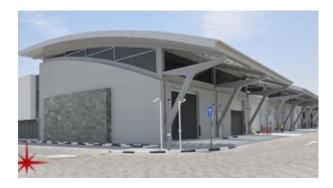

Light industrial units are a complete solution for organizations that want to move into a space that serves a multi-purpose function. Easy accessibility to E311 leading to Dubai airports. The warehouses are designed in a functional way, the office block is towards the rare of the warehouse, they are designed on two levels with one side overlooking the street and the other side with a birds-eye view of the warehouse. Organizations can utilize this space for office meetings along with instant access to the warehouse for a real-time update.

#### **Inside Warehouse**

- Epoxy floor / Wall paint / 119 KW of Power Available for industrial purpose
- 2 and 3 phase power points / Fitted out pantry / Fitted out bathrooms

Dubai silicon oasis Authority, a 100% government owned free zone, 7.2 million square meters and has been carefully divided into 5 main pillars based on industrial, commercial, education, living and residences, and public facilities. DSO is home to