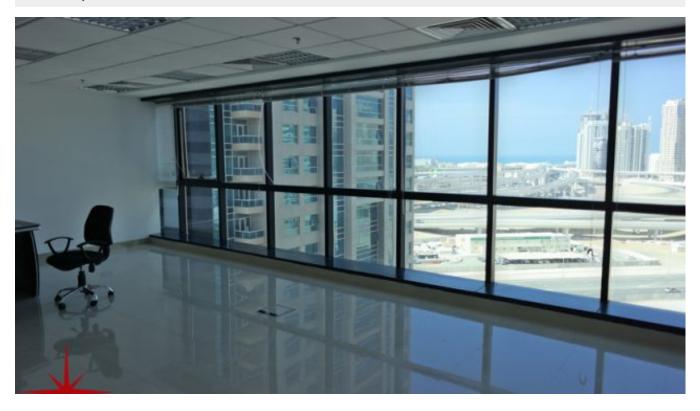

# Fully Fitted Office With SZR / Community View

AED 64,251 - ID: LC-JLT-RB-1118-02 - Jumeirah Business Centre Jumeirah Lake Towers - Office

| Bathrooms      | 1                             |
|----------------|-------------------------------|
| Plot Size      | 1089 sq ft                    |
| Living Area    | 1089 sq ft                    |
| Parking        | 1                             |
| Available From | 21-Nov-2018                   |
| Furnished      | Partially                     |
| Price/Area     | 59 sq ft                      |
| Posting Date   | 20/11/2018                    |
| View           | SZR / Sea View /<br>Community |

BUA 1,089Sq Ft on a Mid Floor. This exquisite fully fitted office having community and SZR, and is equipped with glass partitions, private washroom and kitchenette

For detailed virtual tours of properties in Dubai, visit www.capellaproperties.ae

#### Unit features:

- BUA 1,089Sq Ft
- 1 allocated parking space
- Built-in Kitchenette
- Ceramic tiles
- False ceiling
- Light fittings
- Washroom
- Glass Partitions