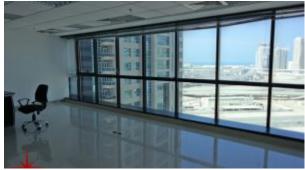

# Fully Fitted Office With SZR / Community View

AED 64,251 - ID: LC-JLT-RB-1118-02 - Jumeirah Business Centre Jumeirah Lake Towers - Office

| Bathrooms      | 1                             |
|----------------|-------------------------------|
| Plot Size      | 1089 sq ft                    |
| Living Area    | 1089 sq ft                    |
| Parking        | 1                             |
| Available From | 21-Nov-2018                   |
| Furnished      | Partially                     |
| Price/Area     | 59 sq ft                      |
| Posting Date   | 20/11/2018                    |
| View           | SZR / Sea View /<br>Community |

BUA 1,089Sq Ft on a Mid Floor. This exquisite fully fitted office having community and SZR, and is equipped with glass partitions, private washroom and kitchenette

For detailed virtual tours of properties in Dubai, visit www.capellaproperties.ae

#### Unit features:

- BUA 1,089Sq Ft
- 1 allocated parking space
- Built-in Kitchenette
- Ceramic tiles
- False ceiling
- Light fittings
- Washroom
- Glass Partitions