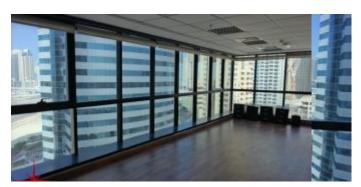

# Fully Fitted Office With SZR / Community View

AED 64,251 - ID: LC-JLT-RB-1118-02 - Jumeirah Business Centre Jumeirah Lake Towers - Office

| Bathrooms      | 1                             |
|----------------|-------------------------------|
| Plot Size      | 1089 sq ft                    |
| Living Area    | 1089 sq ft                    |
| Parking        | 1                             |
| Available From | 21-Nov-2018                   |
| Furnished      | Partially                     |
| Price/Area     | 59 sq ft                      |
| Posting Date   | 20/11/2018                    |
| View           | SZR / Sea View /<br>Community |

BUA 1,089Sq Ft on a Mid Floor. This exquisite fully fitted office having community and SZR, and is equipped with glass partitions, private washroom and kitchenette

For detailed virtual tours of properties in Dubai, visit www.capellaproperties.ae