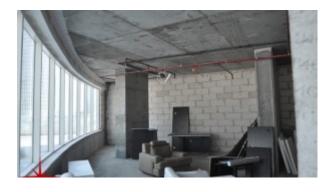

#### Unit features:

- BUA 1,817Sq Ft
- Built-in kitchenette
- Built-in private washroom
- 14 dedicated parking space

- Shell and core unit
- Parking 03