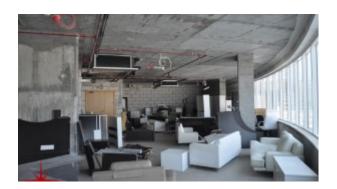

#### Unit features:

- BUA 1,817Sq Ft
- Built-in kitchenette
- Built-in private washroom
- 14 dedicated parking space

- Shell and core unit
- Parking 03