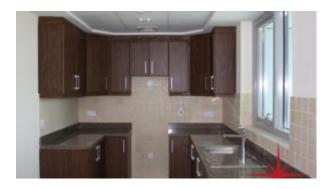

#### Unit features:

- BUA 1,862
- 2 en-suite bedrooms
- 1 powder room for the guests
- Terrace
- Built-in wardrobes
- Light fittings
- Ceramic tiles
- Kitchen with beautiful cabinetry
- o Fridge/freezer
- o Dishwasher
- o Electric stove/oven