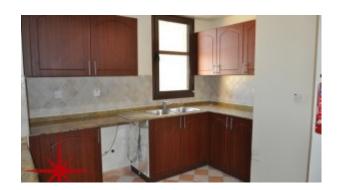

#### Unit features:

- BUA 1,136Sq Ft
- 1 Allocated Parking space in the Basement
- 1 En-suite Bathroom
- 1 Terrace
- 2 Balcony
- Built-in wardrobe
- Ceramic tiles
- Study
- Powder room