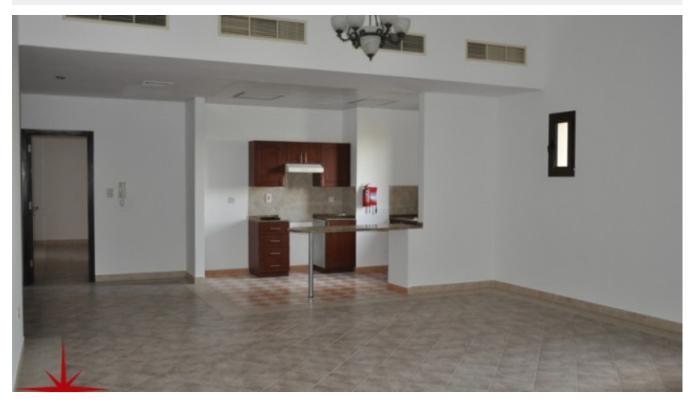

BUA 1,185 Sq Ft, Large 1 Bedroom on Ground Floor In A Peaceful Community

For detailed virtual tours of properties in Dubai, visit www.capellaproperties.ae capella properties, Redefining Real Estate in Dubai UAE

Unit features:

- BUA 1,185Sq Ft
- 1 allocated parking space in the basement
- 1 en-suite bathroom
- Built-in wardrobe
- Ceramic tiles
- Powder room

- 24/7 Security
- Children's swimming pool
- Children's Play area outside
- Central Air conditioned
- Firefighting system
- Maintenance
- Swimming Pool
- Visitors parking