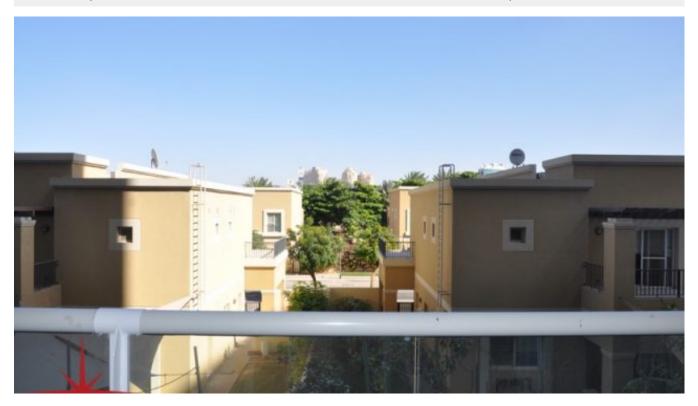

# Large 1 BR in Le presidium Tower 2 facing The Villa Community

AED 720,000 - ID: SR-DSO-OF-1018-01 - Dubai Silicon Oasis Dubai Silicon Oasis - Apartment

| Bedrooms       | 1           |
|----------------|-------------|
| Bathrooms      | 2           |
| Plot Size      | 912 sq ft   |
| Living Area    | 912 sq ft   |
| Parking        | 1           |
| Available From | 21-Oct-2018 |
| Ensuite        | 1           |
| Furnished      | -           |
| Half Bath      | 1           |
| Maid Room      | -           |
| Maids Bath     | -           |
| Price/Area     | 790 sq ft   |
| Posting Date   | 20/10/2018  |
| View           | Community   |

# BUA 912Sq Feet Large 1 BR in Le presidium Tower 2 facing The Villa Community

For detailed virtual tours of properties in Dubai, visit www.capellaproperties.ae capella properties, Redefining Real Estates in Dubai UAE