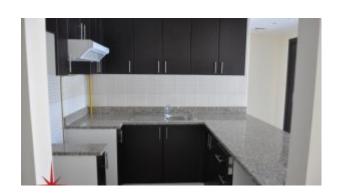

#### **Unit Features:**

- 1 parking space
- Balcony
- BUA 912 sq feet
- Built-in wardrobes
- Ceramic tiles
- Light fittings