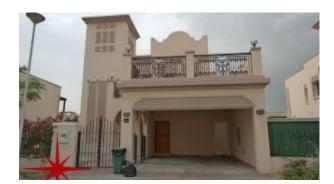

# JVT, 2 Bedrooms Classic Arabian Style Villa with Maids Room

Property is sold - ID: I-S-R-JVT-HK-1115-01 - Jumeirah Village Triangle Jumeirah Village Triangle - Villa

| Bedrooms                       | 2            |
|--------------------------------|--------------|
| Bathrooms                      | 3            |
| Plot Size                      | 6593 sq ft   |
| Living Area                    | 2698 sq ft   |
| Parking                        | 2            |
| Built in                       | October 2015 |
| Available From                 | 26-Nov-2015  |
|                                |              |
| Ensuite                        | 2            |
| Half Bath                      | 1            |
|                                | _            |
| Half Bath                      | 1            |
| Half Bath Maid Room            | 1            |
| Half Bath Maid Room Maids Bath | 1 1 1        |

A collection of more than 2,000 spacious villas and townhouses built in classic Arabian and Mediterranean styles, Jumeirah Village will provide a real sense of community living. Developed by Nakheel Properties, It is complete with everything that every person or family would need: parks, schools, and mosques. Each unit was built using only the finest building materials and the colors where chosen to give the whole community a bright and pleasurable appearance. Every home has its own garage and an outdoor second story terrace where families can spend some good times during a clear night sky. The master's bedroom also has an en suite bathroom for privacy and also as a luxury feature.