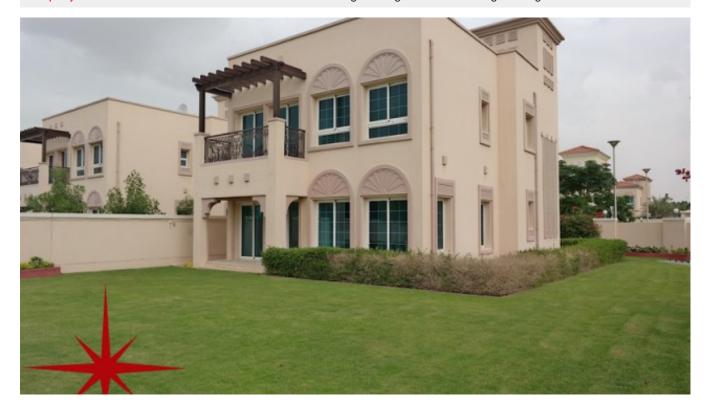

# JVT, 2 Bedrooms Classic Arabian Style Villa with Maids Room

Property is sold - ID: I-S-R-JVT-HK-1115-01 - Jumeirah Village Triangle Jumeirah Village Triangle - Villa

| Bedrooms                       | 2            |
|--------------------------------|--------------|
| Bathrooms                      | 3            |
| Plot Size                      | 6593 sq ft   |
| Living Area                    | 2698 sq ft   |
| Parking                        | 2            |
| Built in                       | October 2015 |
| Available From                 | 26-Nov-2015  |
|                                |              |
| Ensuite                        | 2            |
| Half Bath                      | 1            |
|                                | _            |
| Half Bath                      | 1            |
| Half Bath Maid Room            | 1            |
| Half Bath Maid Room Maids Bath | 1 1 1        |

### BUA 2,698Sq Ft, JVT, 2 Bedrooms Classic Arabian Style Villa with Maids Room

For detailed virtual tours of properties in Dubai, visit www.capellaproperties.ae capella properties, Redefining Real Estate in Dubai UAE

A collection of more than 2,000 spacious villas and townhouses built in classic Arabian and Mediterranean styles, Jumeirah Village will provide a real sense of community living. Developed by Nakheel Properties, It is complete with everything that every person or family would need: parks, schools, and mosques. Each unit was built using only the finest building materials and the colors where chosen to give the whole community a bright and pleasurable appearance. Every home has its own garage and an outdoor second story terrace where families can spend some good times during a clear night sky. The master's bedroom also has an en suite bathroom for privacy and also as a luxury feature.