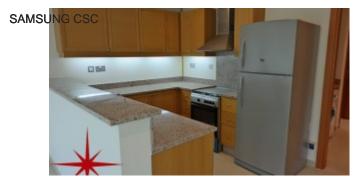

#### **Unit features:**

<sup>•</sup> Built in Kitchenette

- o Dishwasher
- o Fridge
- o Washing machine
- o Oven
- Built-in Wardrobes
- Ceramic Tiles
- Laundry Room
- Light fittings
- Private garden
- Store
- Terrace
- Walk-in Closet

# **Property Gallery**

SAMSUBAGMSSKISIG CSC

SAMSUNG CSC

SAMSUBAGASSICIG CSC

SAMSUBAGASSICIG CSC

SAMSUBAGASSICIG CSC