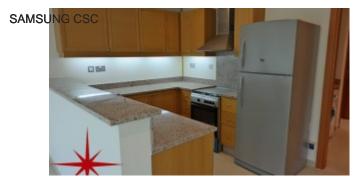

#### Unit features:

BUA 2,698Sq Ft

- Built in Kitchenette
- o Dishwasher
- o Fridge
- o Washing machine
- o Oven
- Built-in Wardrobes
- Ceramic Tiles
- Laundry Room
- Light fittings
- Private garden
- Store
- Terrace
- Walk-in Closet

### **Property Gallery**

SAMSUNG CSC

SAMSUNG CSC

SAMSUBAGASSICIG CSC

SAMSUBAGASSICIG CSC

SAMSUBAGASSICIG CSC