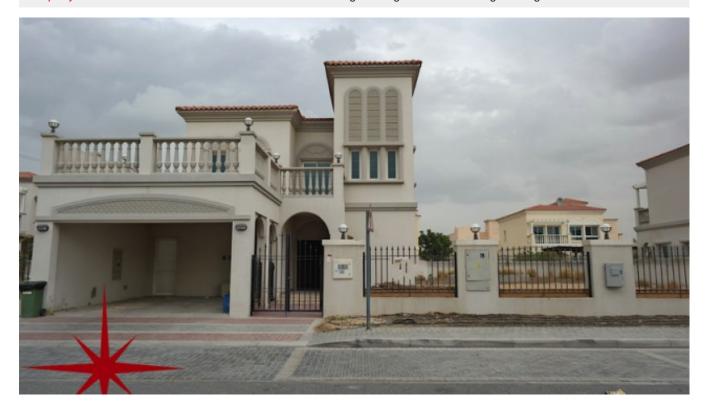

# JVT, 2 Bedrooms Classic Mediterranean Style Villa with Maids Room

Property is sold - ID: I-S-R-JVT-HK-1115-02 - Jumeirah Village Triangle Jumeirah Village Triangle - Villa

| Bedrooms                       | 2            |
|--------------------------------|--------------|
| Bathrooms                      | 3            |
| Plot Size                      | 6593 sq ft   |
| Living Area                    | 2698 sq ft   |
| Parking                        | 2            |
| Built in                       | October 2015 |
| Available From                 | 26-Nov-2015  |
|                                |              |
| Ensuite                        | 2            |
| Ensuite Half Bath              | 1            |
|                                |              |
| Half Bath                      | 1            |
| Half Bath Maid Room            | 1            |
| Half Bath Maid Room Maids Bath | 1<br>1<br>1  |

# BUA 2,698Sq Ft, JVT, 2 Bedrooms Classic Mediterranean Style Villa with Maids Room

For detailed virtual tours of properties in Dubai, visit www.capellaproperties.ae capella properties, Redefining Real Estate in Dubai UAE

A collection of more than 2,000 spacious villas and townhouses built in classic Arabian and Mediterranean styles, Jumeirah Village will provide a real sense of community living. Developed by Nakheel Properties, It is complete with everything that every person or family would need: parks, schools, and mosques. Each unit was built using only the finest building materials and the colors where chosen to give the whole community a bright and pleasurable appearance. Every home has its own garage and an outdoor second story terrace where families can spend some good times during a clear night sky. The master's bedroom also has an en suite bathroom for privacy and also as a luxury feature.