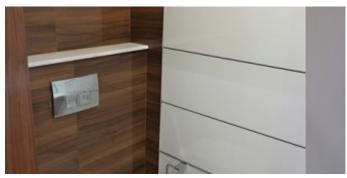

#### Unit features:

- BUA 3,042Sq Ft
- Balcony
- Built-in kitchenette
- o Dishwasher
- o Electric Oven
- o Electric Stove
- o Fridge
- o Microwave
- o Washing Machine
- Built-in Wardrobes
- Ceramic Tiles
- Light fittings
- Private garden
- Store room
- Terrace
- Walk-in Closet