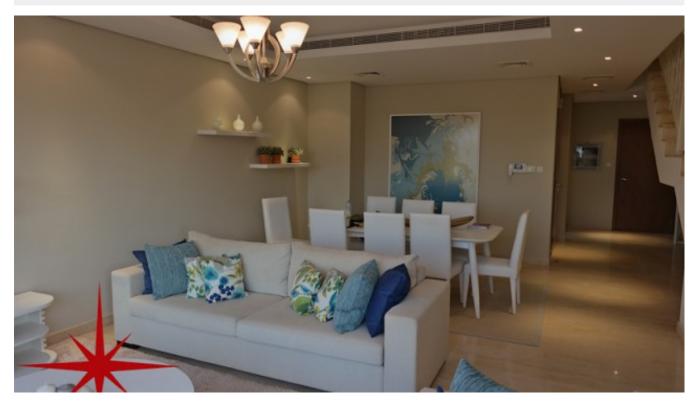

#### Unit features:

- BUA 3,042Sq Ft
- Balcony
- Built-in kitchenette
- o Dishwasher
- o Electric Oven
- o Electric Stove
- o Fridge
- o Microwave
- o Washing Machine
- Built-in Wardrobes
- Ceramic Tiles
- Light fittings
- Private garden
- Store room
- Terrace
- Walk-in Closet

### **Property Gallery**

SAMSUNG CSC

SAMSUBAGASSICSIG CSC

SAMSUBARAMSSICIG CSC

SAMSUBAGASSICIG CSC

SAMSUNG CSC

SAMSUBAGASSICSIG CSC