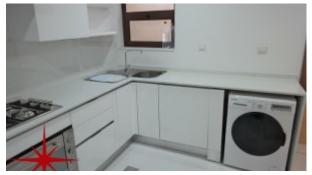

#### Unit features:

- BUA 2,452Sq Ft
- Balcony
- Built-in kitchenette
- o Dishwasher
- o Electric Oven
- o Electric Stove
- o Fridge
- o Microwave
- o Washing Machine
- Built-in Wardrobes
- Ceramic Tiles
- Light fittings
- Private garden
- Store room
- Terrace
- Walk-in Closet

### **Property Gallery**