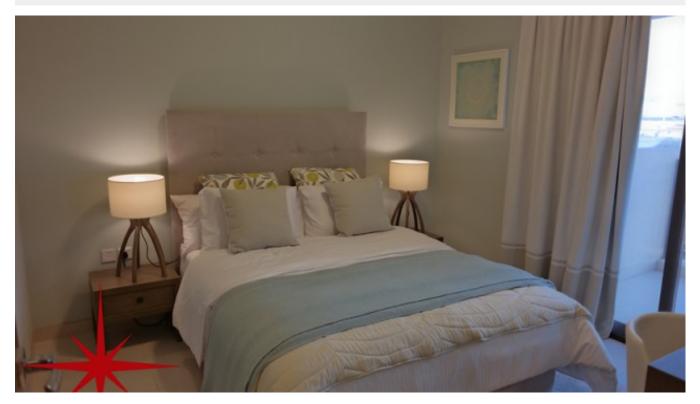

#### Unit features:

- BUA 2,452Sq Ft
- Balcony
- Built-in kitchenette
- o Dishwasher
- o Electric Oven
- o Electric Stove
- o Fridge
- o Microwave
- o Washing Machine
- Built-in Wardrobes
- Ceramic Tiles
- Light fittings
- Private garden
- Store room
- Terrace
- Walk-in Closet

### **Property Gallery**