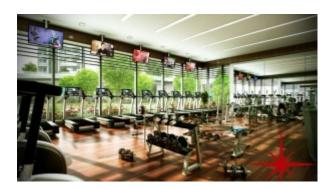

#### Community features:

- 24/7 Security
- Central A/C
- Common washroom
- 2 Swimming pool
- Children's swimming pool
- Children's playarea inside
- Children's playarea outside
- Pets allowed
- Firefighting system
- 2 gymnasium
- Leisure deck
- Bbq area
- Maintenance
- Prayers services
- Tennis court
- Visitors parking

### **Property Gallery**