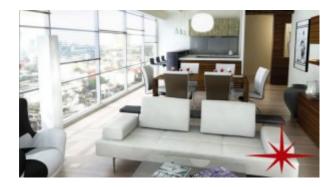

For detailed virtual tours of properties in Dubai, visit www.capellaproperties.ae

Unit features:

- BUA 882 Sq feet
- 1 bathroom
- Built-in wardrobe
- Ceramic tiles
- Light fittings
- 1 allocated parking space in the basement