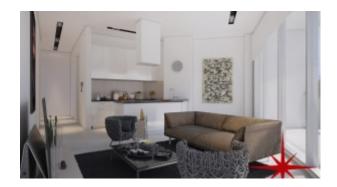

For detailed virtual tours of properties in Dubai, visit www.capellaproperties.ae

Unit features:

- BUA 882 Sq feet
- 1 bathroom
- Built-in wardrobe
- Ceramic tiles
- Light fittings
- 1 allocated parking space in the basement

Community features:

- 24/7 Security
- Central A/C
- Common washroom
- 2 Swimming pool
- Children's swimming pool
- Children's playarea inside
- Children's playarea outside
- Pets allowed
- Firefighting system
- 2 gymnasium
- Leisure deck
- Bbq area
- Maintenance
- Prayers services
- Tennis court
- Visitors parking