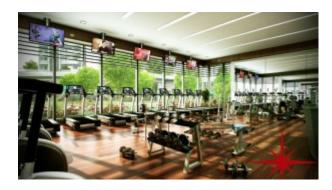

Community features:

- 24/7 Security
- Central A/C
- Common washroom
- 2 Swimming pool
- Children's swimming pool
- Children's playarea inside
- Children's playarea outside
- Pets allowed
- Firefighting system
- 2 gymnasium
- Leisure deck
- Bbq area
- Maintenance
- Prayers services
- Tennis court
- Visitors parking