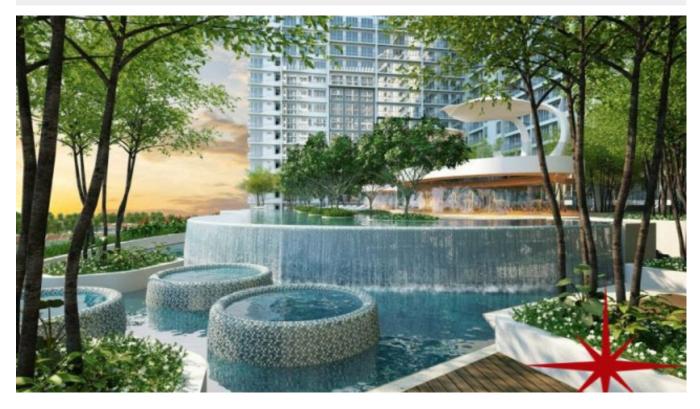

Community features:

- 24/7 Security
- Central A/C
- Common washroom
- 2 Swimming pool
- Children's swimming pool
- Children's playarea inside
- Children's playarea outside
- Pets allowed
- Firefighting system
- 2 gymnasium
- Leisure deck
- Bbq area
- Maintenance
- Prayers services
- Tennis court
- Visitors parking