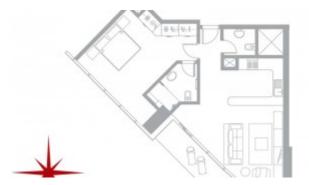

## Jumeirah Village circle, stunning studio with panoramic views for sale on a payment plan

Property is sold - ID: I-S-R-JVC-OF-0115-03 - Jumeirah Village Circle Jumeirah Village Circle - Apartment

| Bedrooms       | 1           |
|----------------|-------------|
| Bathrooms      | 2           |
| Plot Size      | 882 sq ft   |
| Living Area    | 882 sq ft   |
| Parking        | 1           |
| Built in       | Dec 2016    |
| Available From | 24-Jan-15   |
| Half Bath      | 1           |
| Price/Area     | 1000 sq ft  |
| Posting Date   | 24/01/2015  |
| View           | Golf Course |

BUA 882Sq Ft – Jumeirah Village Circle, Stunning Studios with Panoramic Views for Sale on an Attractive Payment Plan

1st Instalment on Initial deposit 10% on Booking + 4% for OQOOD + ERES fees 1020/-2nd Instalment, 5% on 10-June-2016