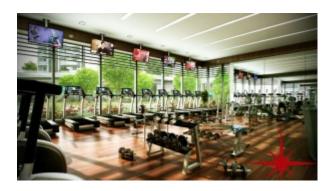

Unit features:

- BUA 803Sq Ft
- 2 Bathrooms
- Built-in wardrobe
- Ceramic tiles
- Light fittings
- 1 allocated parking space in the basement

Community features:

- 24/7 Security
- 2 Swimming pools
- 2 Gymnasiums
- BBQ area
- Central A/C
- Common washroom
- Children's swimming pool
- Children's play area inside
- Children's play area outside
- Firefighting system
- Leisure deck
- Maintenance
- Pets allowed
- Powder room for the guests
- Prayers services
- Tennis court
- Visitors parking

## **Property Gallery**