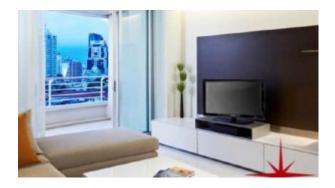

Unit features:

- BUA 803Sq Ft
- 2 Bathrooms
- Built-in wardrobe
- Ceramic tiles
- Light fittings
- 1 allocated parking space in the basement

Community features:

- 24/7 Security
- 2 Swimming pools
- 2 Gymnasiums
- BBQ area
- Central A/C
- Common washroom
- Children's swimming pool
- Children's play area inside
- Children's play area outside
- Firefighting system
- Leisure deck
- Maintenance
- Pets allowed
- Powder room for the guests
- Prayers services
- Tennis court
- Visitors parking