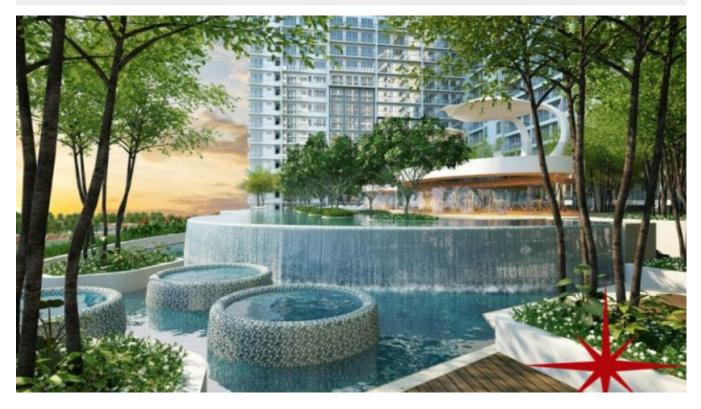

Unit features:

- BUA 803Sq Ft
- 2 Bathrooms
- Built-in wardrobe
- Ceramic tiles
- Light fittings
- 1 allocated parking space in the basement

Community features:

- 24/7 Security
- 2 Swimming pools
- 2 Gymnasiums
- BBQ area
- Central A/C
- Common washroom
- Children's swimming pool
- Children's play area inside
- Children's play area outside
- Firefighting system
- Leisure deck
- Maintenance
- Pets allowed
- Powder room for the guests
- Prayers services
- Tennis court
- Visitors parking