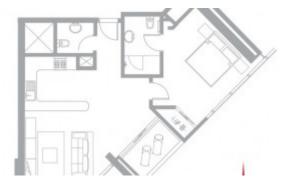

## JVC, Stunning 2 Bedrooms with Panoramic Views on Easy Pament Plan, Handover Mid 2017

Property is sold - ID: I-S-R-JVC-OF-0115-07 - Jumeirah Village Circle Jumeirah Village Circle - Apartment

|                |                   | BUA 803Sq Ft Jumeirah Village Circle, stunning 1 bedroom with panoramic                                                                                                                |
|----------------|-------------------|----------------------------------------------------------------------------------------------------------------------------------------------------------------------------------------|
| Bedrooms       | 1                 | views for sale by a premium developer on easy payment plan to be handed<br>over by mid of 2017, with initial down payment of only 10% (Plus 4% charges<br>of Oqood)and 70% on handover |
| Bathrooms      | 2                 |                                                                                                                                                                                        |
| Plot Size      | 803 sq ft         | First Payment, 10% + 4% OQOOD<br>Second Payment, 5% 10-June-2016                                                                                                                       |
| Living Area    | 803 sq ft         |                                                                                                                                                                                        |
| Parking        | 1                 |                                                                                                                                                                                        |
| Built in       | OffPlan (Q1 2017) | Third Payment, 5% 10-September-2016                                                                                                                                                    |
| Available From | 26-Jan-15         | Fourth Payment, 5% – 10-December-2016                                                                                                                                                  |
| Half Bath      | 1                 | Fifth Payment, 5% – 10-March-2017                                                                                                                                                      |
| Price/Area     | 1035 sq ft        |                                                                                                                                                                                        |
| Posting Date   | 26/01/2015        | Sixth Payment, 70% on handover                                                                                                                                                         |
| View           | Golf Course View  | To be handed over by mid 2017                                                                                                                                                          |

Unit features:

- BUA 803Sq Ft
- 2 Bathrooms
- Built-in wardrobe
- Ceramic tiles
- Light fittings
- 1 allocated parking space in the basement

Community features:

- 24/7 Security
- 2 Swimming pools
- 2 Gymnasiums
- BBQ area
- Central A/C
- Common washroom
- Children's swimming pool
- Children's play area inside
- Children's play area outside
- Firefighting system
- Leisure deck
- Maintenance
- Pets allowed
- Powder room for the guests
- Prayers services
- Tennis court
- Visitors parking