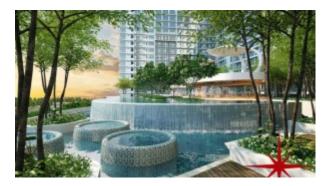

Unit features:

- BUA 803Sq Ft
- 2 Bathrooms
- Built-in wardrobe
- Ceramic tiles
- Light fittings
- 1 allocated parking space in the basement

Community features:

- 24/7 Security
- 2 Swimming pools
- 2 Gymnasiums
- BBQ area
- Central A/C
- Common washroom
- Children's swimming pool
- Children's play area inside
- Children's play area outside
- Firefighting system
- Leisure deck
- Maintenance
- Pets allowed
- Powder room for the guests
- Prayers services
- Tennis court
- Visitors parking