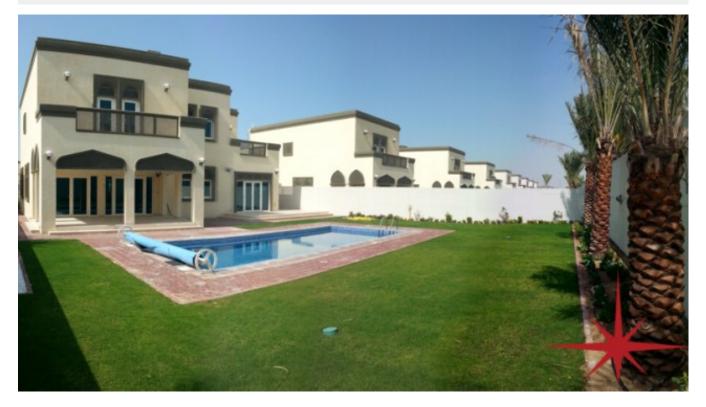

BUA 4,689 Sq Ft, this stunning 5 en-suite bedroom villa has a beautiful landscaped garden, a private swimming pool, and is located in cluster I

The ground floor has a huge open plan living space and benefits from an abundance of natural light, with 2 large ground floor terraces, one of which can be incorporated into the internal living space by way of an extension. There is a fantastic fully equipped kitchen, a large ground floor bedroom with en-suite and plenty of storage and utility space as well as a maid's room and double garage

#### Property features:

- BUASq Ft 4,689 Plot size 8,589Sq Ft
- 5 en-suite bedrooms
- Built-in wardrobes
- Central A/C
- Ceramic tiles
- Fitted washing machine with hot and cold lines in separate laundry area
- · Landscaped garden
- Laundry room
- Light fittings
- · Maids room with attached bath
- One powder room for the guests
- Private large swimming pool
- Store room
- Terraces
- Two covered parking
- Fully equipped kitchen with beautiful cabinetry and storeroom
- o Large Fridge/freezer
- o Stove/oven