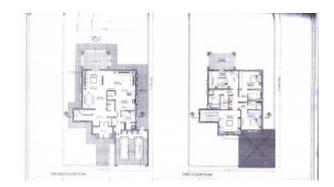

# Jumeirah Park, 3 En-suite BR, Single Lane In front of the Park, Landscapped Garden, Legacy Large

Property is rented - ID: I/L/R/JPK/CP/0614/01 - Jumeirah Park Legacy - Villa

| Bedrooms       | 3                 |
|----------------|-------------------|
| Bathrooms      | 4                 |
| Plot Size      | 6679 sq ft        |
| Living Area    | 3527 sq ft        |
| Parking        | 2                 |
| Available From | 2-Jul-14          |
| Ensuite        | 3                 |
| Half Bath      | 1                 |
| Maid Room      | 1                 |
| Maids Bath     | 1                 |
| Price/Area     | 37 sq ft          |
| Posting Date   | 02/07/2014        |
| View           | SZR, Skyline View |

BUA 3,527Sq Ft – Plot size is 6,679Sq Ft, (Large Plot) this Jumeirah Park Villa – Legacy, Large Villa has been well designed to optimize the Back Garden, with 3 En-suite Bedrooms with well-Equipped Kitchen, Storeroom + Laundry Room with fitted Washing Machine + Maids Room with Attached Bath+ Storeroom and Large Living Room on the Lower Level and Midsize Living Room at the Upper Level is ideal for family living!

This villa offers spacious living areas and excellent finishing throughout the villa.

Large lounge downstairs and TV room and pantry upstairs with all 3 en-suite bedrooms. Fully equipped kitchen with a store, maids room and laundry area.

#### Unit Features:

- BUA 3,527Sq Ft
- 3 en-suite bedrooms
- Built-in wardrobes
- Central A/C
- Ceramic tiles
- Fitted washing machine with hot and cold lines in separate laundry area
- Laundry room with fitted washing machine with hot & cold lines
- Light fittings
- · Maids room with attached bath
- One powder room for the guests
- Store room
- Terrace
- Two covered parking
- Fully equipped kitchen with storage area
- o Large Fridge/freezer
- o Stove/oven