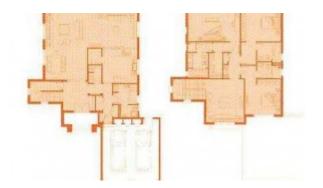

BUA 3,527Sq Ft – Plot size is 6,679Sq Ft, (Large Plot) this Jumeirah Park Villa – Legacy, Large Villa has been well designed to optimize the Back Garden, with 3 En-suite Bedrooms with well-Equipped Kitchen, Storeroom + Laundry Room with fitted Washing Machine + Maids Room with Attached Bath+ Storeroom and Large Living Room on the Lower Level and Midsize Living Room at the Upper Level is ideal for family living!