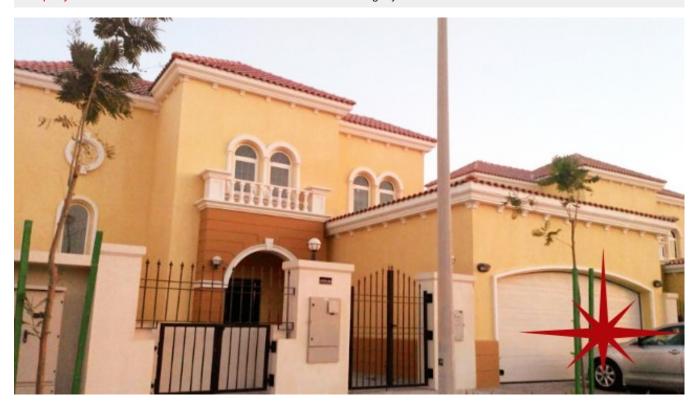

# Jumeirah Park, 3 En-suite BR, Single Lane In front of the Park, Landscapped Garden, Legacy Large

Property is rented - ID: I/L/R/JPK/CP/0614/01 - Jumeirah Park Legacy - Villa



| Bedrooms       | 3                 |
|----------------|-------------------|
| Bathrooms      | 4                 |
| Plot Size      | 6679 sq ft        |
| Living Area    | 3527 sq ft        |
| Parking        | 2                 |
| Available From | 2-Jul-14          |
| Ensuite        | 3                 |
| Half Bath      | 1                 |
| Maid Room      | 1                 |
| Maids Bath     | 1                 |
| Price/Area     | 37 sq ft          |
| Posting Date   | 02/07/2014        |
| View           | SZR, Skyline View |

BUA 3,527Sq Ft – Plot size is 6,679Sq Ft, (Large Plot) this Jumeirah Park Villa – Legacy, Large Villa has been well designed to optimize the Back Garden, with 3 En-suite Bedrooms with well-Equipped Kitchen, Storeroom + Laundry Room with fitted Washing