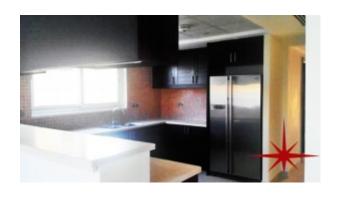

#### Unit Features:

- BUA 3,527Sq Ft
- 3 en-suite bedrooms
- Built-in wardrobes
- Central A/C
- Ceramic tiles
- Fitted washing machine with hot and cold lines in separate laundry area
- Laundry room with fitted washing machine with hot & cold lines
- Light fittings
- · Maids room with attached bath
- One powder room for the guests
- Store room
- Terrace
- Two covered parking
- Fully equipped kitchen with storage area
- o Large Fridge/freezer
- o Stove/oven