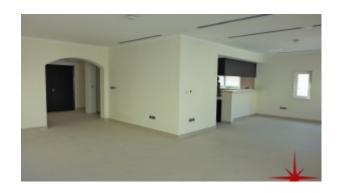

BUA 3,527Sq Ft, the ground floor comprises of a foyer, living/dining/family room with access to the covered patio, equipped kitchen with small store room, powder room for the guest, maid's room with bathroom, laundry and store room

The top floor has a master bedroom with en-suite bathroom + shower, his and her sinks, private terrace overlooking the back garden, lobby and dressing room. Bedroom numbers 2 and 3 have en-suite bathrooms and fitted wardrobes. Finally the family room, which has easy access to the kitchenette upstairs