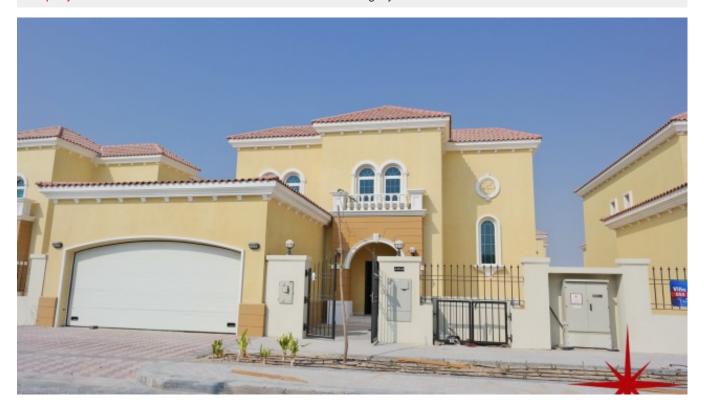

## Jumeirah Park, Gorgeous 3 En-suite Bedrooms, Legacy Large

Property is sold - ID: I-S-R-JPK-OF-1113-01 - Jumeirah Park Legacy - Villa

| Bedrooms       | 3          |
|----------------|------------|
| Bathrooms      | 4          |
| Plot Size      | 6424 sq ft |
| Living Area    | 3527 sq ft |
| Parking        | 2          |
| Available From | 18-Nov-13  |
| Ensuite        | 3          |
| Half Bath      | 1          |
| Maid Room      | 1          |
| Maids Bath     | 1          |
| Price/Area     | 1417 sq ft |
| Posting Date   | 18/11/2013 |
| Store          | 1          |
| View           | Community  |

BUA 3,527Sq Ft, the ground floor comprises of a foyer, living/dining/family room with access to the covered patio, equipped kitchen with small store room, powder room for the guest, maid's room with bathroom, laundry and store room

- BUA 3,527Sq Ft
- 3 en-suite bedrooms
- Built-in wardrobes
- Central A/C
- Ceramic tiles
- Fitted washing machine with hot and cold lines in separate laundry area
- Light fittings
- Maids room with attached bath
- One powder room for the guests
- Store room
- Terrace
- Two covered parking
- Fully equipped kitchen with beautiful cabinetry and storage area
- o Large Fridge/freezer
- o Stove/oven