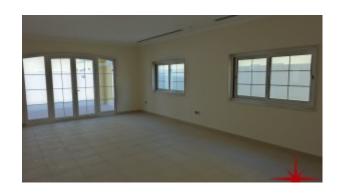

BUA 3,527Sq Ft, the ground floor comprises of a foyer, living/dining/family room with access to the covered patio, equipped kitchen with small store room, powder room for the guest, maid's room with bathroom, laundry and store room

The top floor has a master bedroom with en-suite bathroom + shower, his and her sinks, private terrace overlooking the back garden, lobby and dressing room. Bedroom numbers 2 and 3 have en-suite bathrooms and fitted wardrobes. Finally the family room, which has easy access to the kitchenette upstairs