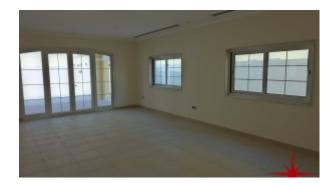

BUA 3,527Sq Ft, the ground floor comprises of a foyer, living/dining/family room with access to the covered patio, equipped kitchen with small store room, powder room for the guest, maid's room with bathroom, laundry and store room

The top floor has a master bedroom with en-suite bathroom + shower, his and her sinks, private terrace overlooking the back garden, lobby and dressing room. Bedroom numbers 2 and 3 have en-suite bathrooms and fitted wardrobes. Finally the family room, which has easy access to the kitchenette upstairs

- BUA 3,527Sq Ft
- 3 en-suite bedrooms
- Built-in wardrobes
- Central A/C
- Ceramic tiles
- Fitted washing machine with hot and cold lines in separate laundry area
- Light fittings
- Maids room with attached bath
- One powder room for the guests
- Store room
- Terrace
- Two covered parking
- Fully equipped kitchen with beautiful cabinetry and storage area
- o Large Fridge/freezer
- o Stove/oven