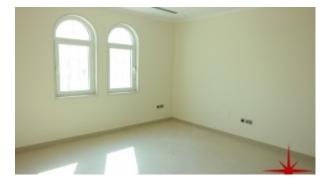

BUA 3,527Sq Ft, the ground floor comprises of a foyer, living/dining/family room with access to the covered patio, equipped kitchen with small store room, powder room for the guest, maid's room with bathroom, laundry and store room

The top floor has a master bedroom with en-suite bathroom + shower, his and her sinks, private terrace overlooking the back garden, lobby and dressing room. Bedroom numbers 2 and 3 have en-suite bathrooms and fitted wardrobes. Finally the family room, which has easy access to the kitchenette upstairs

- BUA 3,527Sq Ft
- 3 en-suite bedrooms
- Built-in wardrobes
- Central A/C
- Ceramic tiles
- Fitted washing machine with hot and cold lines in separate laundry area
- Light fittings
- Maids room with attached bath
- One powder room for the guests
- Store room
- Terrace
- Two covered parking
- Fully equipped kitchen with beautiful cabinetry and storage area
- o Large Fridge/freezer
- o Stove/oven