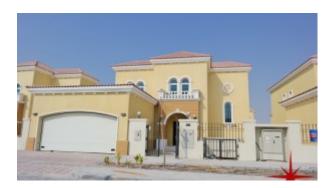

## Jumeirah Park, Gorgeous 3 En-suite Bedrooms, Legacy Large

Property is sold - ID: I/S/R/JPK/OF/1113/03 - Jumeirah Park Legacy - Villa

| Bedrooms       | 3          |
|----------------|------------|
| Bathrooms      | 4          |
| Plot Size      | 6424 sq ft |
| Living Area    | 3527 sq ft |
| Parking        | 2          |
| Available From | 18-Nov-13  |
| Ensuite        | 3          |
| Half Bath      | 1          |
| Maid Room      | 1          |
| Maids Bath     | 1          |
| Price/Area     | 1417 sq ft |
| Posting Date   | 18/11/2013 |
| Store          | 1          |
| View           | Community  |

For detailed virtual tours of properties in Dubai, visit www.capellaproperties.ae

Jumeirah Park is strategically located alongside Sheikh Zayed Road, at the heart of Dubai and is one of the most desirable residential district spreading over 350 hectares. The community features more than 2,500 properties and combines well-crafted villas with the richness of expansive parks, eco-friendly green spaces and family orientated amenities

It is a family orientated development and one of the most desirable residential communities throughout Dubai. This fantastic area provides all the amenities a family would require including a day care center and play areas for the younger residents, while schools from primary through secondary grades offer quality education