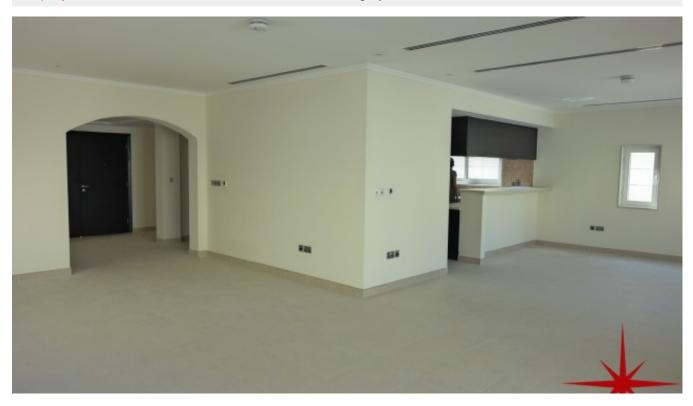

BUA 3,527Sq Ft, the ground floor comprises of a foyer, living/dining/family room with access to the covered patio, equipped kitchen with small store room, powder room for the guest, maid's room with bathroom, laundry and store room

The top floor has a master bedroom with en-suite bathroom + shower, his and her sinks, private terrace overlooking the back garden, lobby and dressing room. Bedroom numbers 2 and 3 have en-suite bathrooms and fitted wardrobes. Finally the family room, which has easy access to the kitchenette upstairs

- BUA 3,527Sq Ft
- 3 en-suite bedrooms
- Built-in wardrobes
- Central A/C
- Ceramic tiles
- Fitted washing machine with hot and cold lines in separate laundry area
- Light fittings
- Maids room with attached bath
- One powder room for the guests
- Store room
- Terrace
- Two covered parking
- Fully equipped kitchen with beautiful cabinetry and storage area
- o Large Fridge/freezer
- o Stove/oven