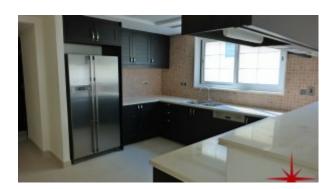

BUA 3,527Sq Ft, the ground floor comprises of a foyer, living/dining/family room with access to the covered patio, equipped kitchen with small store room, powder room for the guest, maid's room with bathroom, laundry and store room

- BUA 3,527Sq Ft
- 3 en-suite bedrooms
- Built-in wardrobes
- Central A/C
- Ceramic tiles
- Fitted washing machine with hot and cold lines in separate laundry area
- Light fittings
- Maids room with attached bath
- One powder room for the guests
- Store room
- Terrace
- Two covered parking
- Fully equipped kitchen with beautiful cabinetry and storage area
- o Large Fridge/freezer
- o Stove/oven