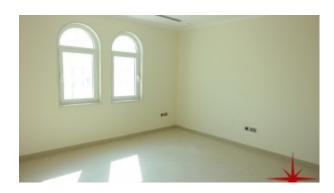

BUA 3,527Sq Ft, the ground floor comprises of a foyer, living/dining/family room with access to the covered patio, equipped kitchen with small store room, powder room for the guest, maid's room with bathroom, laundry and store room

- BUA 3,527Sq Ft
- 3 en-suite bedrooms
- Built-in wardrobes
- Central A/C
- Ceramic tiles
- Fitted washing machine with hot and cold lines in separate laundry area
- Light fittings
- Maids room with attached bath
- One powder room for the guests
- Store room
- Terrace
- Two covered parking
- Fully equipped kitchen with beautiful cabinetry and storage area
- o Large Fridge/freezer
- o Stove/oven