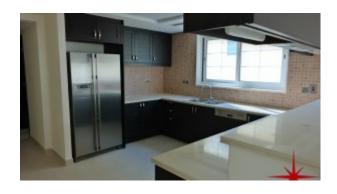

BUA 3,527Sq Ft, the ground floor comprises of a foyer, living/dining/family room with access to the covered patio, equipped kitchen with small store room, powder room for the guest, maid's room with bathroom, laundry and store room

- BUA 3,527Sq Ft
- 3 en-suite bedrooms
- Built-in wardrobes
- Central A/C
- Ceramic tiles
- Fitted washing machine with hot and cold lines in separate laundry area
- Light fittings
- Maids room with attached bath
- One powder room for the guests
- Store room
- Terrace
- Two covered parking
- Fully equipped kitchen with beautiful cabinetry and storage area
- o Large Fridge/freezer
- o Stove/oven