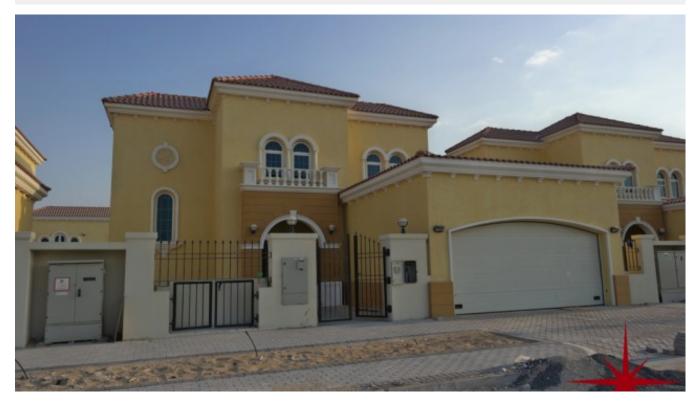

## Jumeirah Park, Gorgeous 3 En-suite Bedroom, Legacy Large

Property is sold - ID: I/S/R/JPK/OF/1113/02 - Jumeirah Park Legacy - Villa

| Bedrooms       | 3          |
|----------------|------------|
| Bathrooms      | 4          |
| Plot Size      | 6424 sq ft |
| Living Area    | 3527 sq ft |
| Parking        | 2          |
| Available From | 18-Nov-13  |
| Ensuite        | 3          |
| Half Bath      | 1          |
| Maid Room      | 1          |
| Maids Bath     | 1          |
| Price/Area     | 1417 sq ft |
| Posting Date   | 18/11/2013 |
| Store          | 1          |
| View           | Community  |

BUA 3,527Sq Ft, the ground floor comprises of a foyer, living/dining/family room with access to the covered patio, equipped kitchen with small store room, powder room for the guest, maid's room with bathroom, laundry and store room

- BUA 3,527Sq Ft
- 3 en-suite bedrooms
- Built-in wardrobes
- Central A/C
- Ceramic tiles
- Fitted washing machine with hot and cold lines in separate laundry area
- Light fittings
- Maids room with attached bath
- One powder room for the guests
- Store room
- Terrace
- Two covered parking
- Fully equipped kitchen with beautiful cabinetry and storage area
- o Large Fridge/freezer
- o Stove/oven