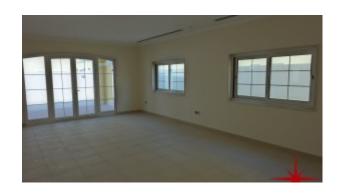

BUA 3,527Sq Ft, the ground floor comprises of a foyer, living/dining/family room with access to the covered patio, equipped kitchen with small store room, powder room for the guest, maid's room with bathroom, laundry and store room

The top floor has a master bedroom with en-suite bathroom + shower, his and her sinks, private terrace overlooking the back garden, lobby and dressing room.

Bedroom numbers 2 and 3 have en-suite bathrooms and fitted wardrobes. Finally the family room, which has easy access to the kitchenette upstairs