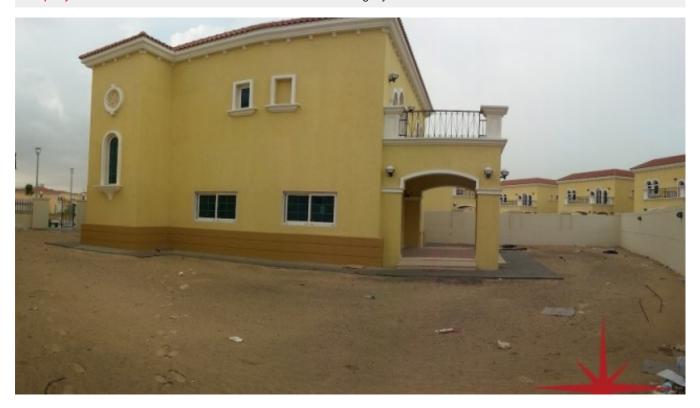

## Jumeirah Park, 3 En-suite BR, Single Lane In front of the Park, Landscapped Garden, Legacy Large

Property is sold - ID: I/S/R/JPK/OF/0114/02 - Jumeirah Park Legacy - Villa

| 3             |
|---------------|
| 4             |
| 6679 sq ft    |
| 3529 sq ft    |
| 2             |
| 27-Jan-14     |
| 3             |
| 1             |
| 1             |
| 1             |
| 778.5 sq ft   |
| 27/01/2014    |
| 1             |
| SZR – Skyline |
|               |

BUA 3,527Sq Ft, the ground floor comprises of a foyer, living/dining/family room with access to the covered patio, equipped kitchen with small store room, powder room for the guest, maid's room with bathroom, laundry and store room

The top floor has a master bedroom with en-suite bathroom + shower, his and her sinks, private terrace overlooking the back garden, lobby and dressing room. Bedroom numbers 2 and 3 have en-suite bathrooms and fitted wardrobes. Finally the family room, which has easy access to the kitchenette upstairs

- BUA 3,527Sq Ft
- 3 en-suite bedrooms
- Built-in wardrobes
- Central A/C
- Ceramic tiles
- Fitted washing machine with hot and cold lines in separate laundry area
- Light fittings
- Maids room with attached bath
- One powder room for the guests
- Store room
- Terrace
- Two covered parking
- Fully equipped kitchen with beautiful cabinetry and storage area
- o Large Fridge/freezer
- o Stove/oven