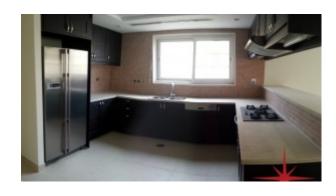

BUA 3,527Sq Ft, the ground floor comprises of a foyer, living/dining/family room with access to the covered patio, equipped kitchen with small store room, powder room for the guest, maid's room with bathroom, laundry and store room

- BUA 3,527Sq Ft
- 3 en-suite bedrooms
- Built-in wardrobes
- Central A/C
- Ceramic tiles
- Fitted washing machine with hot and cold lines in separate laundry area
- Light fittings
- Maids room with attached bath
- One powder room for the guests
- Store room
- Terrace
- Two covered parking
- Fully equipped kitchen with beautiful cabinetry and storage area
- o Large Fridge/freezer
- o Stove/oven