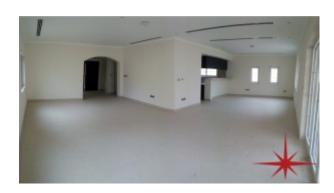

BUA 3,527Sq Ft, the ground floor comprises of a foyer, living/dining/family room with access to the covered patio, equipped kitchen with small store room, powder room for the guest, maid's room with bathroom, laundry and store room

The top floor has a master bedroom with en-suite bathroom + shower, his and her sinks, private terrace overlooking the back garden, lobby and dressing room. Bedroom numbers 2 and 3 have en-suite bathrooms and fitted wardrobes. Finally the family room, which has easy access to the kitchenette upstairs