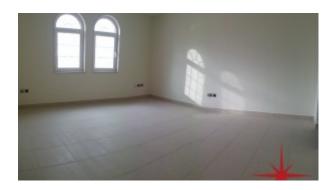

BUA 3,527Sq Ft, the ground floor comprises of a foyer, living/dining/family room with access to the covered patio, equipped kitchen with small store room, powder room for the guest, maid's room with bathroom, laundry and store room

#### Property features:

BUA 3,527Sq Ft

- 3 en-suite bedrooms
- Built-in wardrobes
- Central A/C
- Ceramic tiles
- Fitted washing machine with hot and cold lines in separate laundry area
- Light fittings
- Maids room with attached bath
- One powder room for the guests
- Store room
- Terrace
- Two covered parking
- Fully equipped kitchen with beautiful cabinetry and storage area
- o Large Fridge/freezer
- o Stove/oven