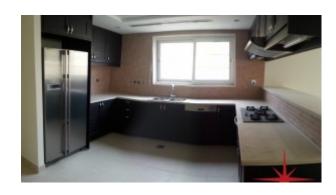

BUA 3,527Sq Ft, the ground floor comprises of a foyer, living/dining/family room with access to the covered patio, equipped kitchen with small store room, powder room for the guest, maid's room with bathroom, laundry and store room

#### Property features:

BUA 3,527Sq Ft

- 3 en-suite bedrooms
- Built-in wardrobes
- Central A/C
- Ceramic tiles
- Fitted washing machine with hot and cold lines in separate laundry area
- Light fittings
- Maids room with attached bath
- One powder room for the guests
- Store room
- Terrace
- Two covered parking
- Fully equipped kitchen with beautiful cabinetry and storage area
- o Large Fridge/freezer
- o Stove/oven