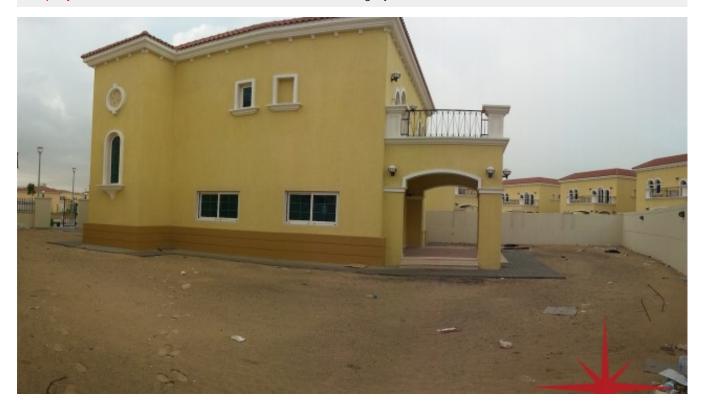

# Jumeirah Park, 3 En-suite Bedrooms, Legacy Large

Property is sold - ID: I/S/R/JPK/OF/0114/01 - Jumeirah Park Legacy - Villa

| 3          |
|------------|
| 4          |
| 6771 sq ft |
| 3527 sq ft |
| 2          |
| 16-Jan-14  |
| 3          |
| 1          |
| 1          |
| 1          |
| 768 sq ft  |
| 16/01/2014 |
| 1          |
| Community  |
|            |

BUA 3,527Sq Ft, the ground floor comprises of a foyer, living/dining/family room with access to the covered patio, equipped kitchen with small store room, powder room for the guest, maid's room with bathroom, laundry and store room

The top floor has a master bedroom with en-suite bathroom + shower, his and her sinks, private terrace overlooking the back garden, lobby and dressing room. Bedroom numbers 2 and 3 have en-suite bathrooms and fitted wardrobes. Finally the family room, which has easy access to the kitchenette upstairs

#### Property features:

BUA 3,527Sq Ft

- 3 en-suite bedrooms
- Built-in wardrobes
- Central A/C
- Ceramic tiles
- Fitted washing machine with hot and cold lines in separate laundry area
- Light fittings
- Maids room with attached bath
- One powder room for the guests
- Store room
- Terrace
- Two covered parking
- Fully equipped kitchen with beautiful cabinetry and storage area
- o Large Fridge/freezer
- o Stove/oven