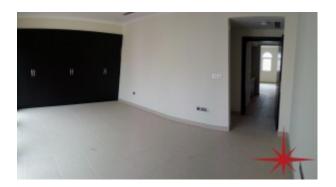

BUA 3,527Sq Ft, the ground floor comprises of a foyer, living/dining/family room with access to the covered patio, equipped kitchen with small store room, powder room for the guest, maid's room with bathroom, laundry and store room

The top floor has a master bedroom with en-suite bathroom + shower, his and her sinks, private terrace overlooking the back garden, lobby and dressing room. Bedroom numbers 2 and 3 have en-suite bathrooms and fitted wardrobes. Finally the family room, which has easy access to the kitchenette upstairs

#### Property features:

BUA 3,527Sq Ft

- 3 en-suite bedrooms
- Built-in wardrobes
- Central A/C
- Ceramic tiles
- Fitted washing machine with hot and cold lines in separate laundry area
- Light fittings
- Maids room with attached bath
- One powder room for the guests
- Store room
- Terrace
- Two covered parking
- Fully equipped kitchen with beautiful cabinetry and storage area
- o Large Fridge/freezer
- o Stove/oven