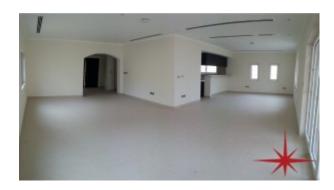

BUA 3,527Sq Ft, the ground floor comprises of a foyer, living/dining/family room with access to the covered patio, equipped kitchen with small store room, powder room for the guest, maid's room with bathroom, laundry and store room

The top floor has a master bedroom with en-suite bathroom + shower, his and her sinks, private terrace overlooking the back garden, lobby and dressing room. Bedroom numbers 2 and 3 have en-suite bathrooms and fitted wardrobes. Finally the family room, which has easy access to the kitchenette upstairs