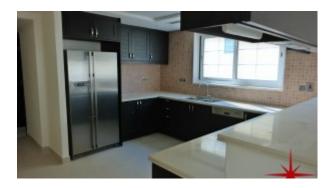

- Built-in wardrobes
- Light fittings
- Ceramic tiles
- Fitted washing machine with hot and cold lines in separate laundry area
- Fully equipped kitchen with storage area
- o Large Fridge/freezer
- o Stove/oven