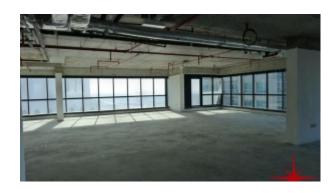

BUA 3193Sq Ft, Shell and Core unit available for lease on a higher floor, with scenic views of the Sea and JLT Lake in JBC 4 – Cluster N

For detailed virtual tours of properties in Dubai, visit www.capellaproperties.ae

#### Unit features:

- BUA 3,193Sq Ft
- 3 allocated parking spaces
- Built-in Kitchenette
- Ceramic tiles
- False ceiling
- Light fittings
- Washroom
- Glass Partitions