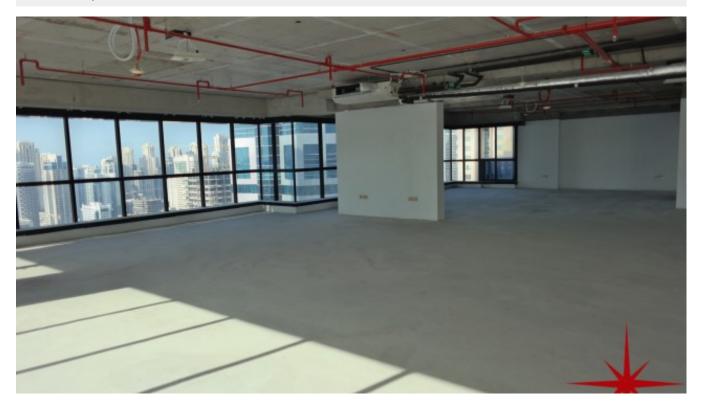

BUA 3193Sq Ft, Shell and Core unit available for lease on a higher floor, with scenic views of the Sea and JLT Lake in JBC 4 – Cluster N

For detailed virtual tours of properties in Dubai, visit www.capellaproperties.ae

#### Unit features:

- BUA 3,193Sq Ft
- 3 allocated parking spaces
- Built-in Kitchenette
- Ceramic tiles
- False ceiling
- Light fittings
- Washroom
- Glass Partitions