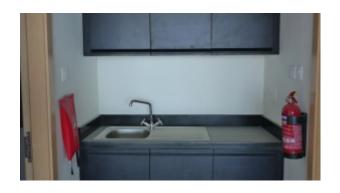

#### Unit features:

- BUA 3,193Sq Ft
- 3 allocated parking spaces
- Built-in Kitchenette
- Ceramic tiles
- False ceiling
- Light fittings
- Washroom
- Glass Partitions