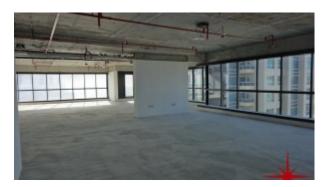

BUA 3193Sq Ft, Shell and Core unit available for lease on a higher floor, with scenic views of the Sea and JLT Lake in JBC 4 – Cluster N

For detailed virtual tours of properties in Dubai, visit www.capellaproperties.ae

#### Unit features:

- BUA 3,193Sq Ft
- 3 allocated parking spaces
- Built-in Kitchenette
- Ceramic tiles
- False ceiling
- Light fittings
- Washroom
- Glass Partitions