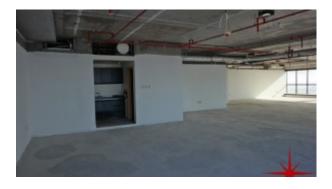

#### Unit features:

- BUA 3,193Sq Ft
- 3 allocated parking spaces
- Built-in Kitchenette
- Ceramic tiles
- False ceiling
- Light fittings
- Washroom
- Glass Partitions