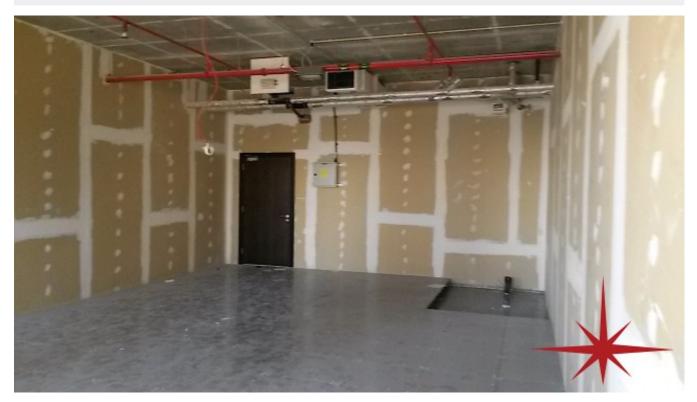

## Jumeirah Lake Towers JLT – Gold Tower (AU) Shell & Core on Lower Floor with Lake & J Island View

Property is sold - ID: I/S/C/JLT/NB/X/1113/02 - Gold Tower (Au Tower) Jumeirah Lake Towers - Office

| Living Area    | 6325 sq ft                 |
|----------------|----------------------------|
| Parking        | 3                          |
| Available From | 19-Nov-13                  |
| Price/Area     | 1500 sq ft                 |
| Posting Date   | 19/11/2013                 |
| View           | Jumeirah Island, Lake, JLT |

Unit features:

• BUA 632Sq Ft

Community features:

- 24/7 security
- Central A/C
- Common washroom
- Firefighting

Please call us for exclusive viewing 056-2054400/04-3518133 Permit No. 4742