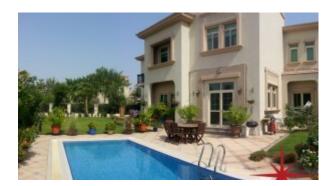

This lovely villa is built on a large corner plot of 11,000Sq Ft and is open on three sides with covered area of 5,400Sq Ft, which makes it airy and allows the villa to breathe in all its beauty!

This unit is located at a short walk from the tennis court, the children's park and well maintained club house. The cluster in which the villa is built is child friendly and the community is quiet. To top it off, the villa has a fabulous view of JLT skyline

The entertainment foyer is a two stories high atrium built in Spanish design over-looking the landscaped garden which is fitted with lighting effect creating an ambience which is striking especially at night time. The well maintained garden has a state of the art irrigation system installed and is home to over fifty Tropical and Mediterranean trees which include oranges, fig, mango, banana, guava and olives

Property features:

- BUA 5,400Sq Ft
- Large Plot 11,000Sq Ft
- 4En-suite bedrooms
- Built-in closets
- 2 Side gates (with lock) for additional safety especially for pets
- Central A/C
- Garage has workstation and 30 feet storage cabinet (aluminum)
- Large study
- Landscaped Internal Courtyards
- · Laundry room
- Light fitting
- Marble flooring
- Over 40 garden and additional lights with zone management system
- · Paving around the villa and in front
- · Private swimming pool with the option of heating
- 4 covered parking
- Remote control steel gate
- Two balconies / each is approximately 10 meter long
- Walk-in closet in the master bedroom and second bedroom
- Wardrobes and storage space added in all rooms
- Fully Fitted kitchen with beautiful cabinetry with:
- o Dishwasher
- o Electric Stove/Oven
- o Fridge/freezer
- o Washing machine