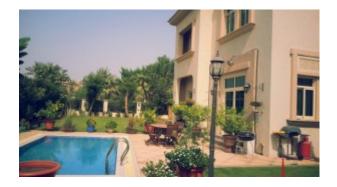

This lovely villa is built on a large corner plot of 11,000Sq Ft and is open on three sides with covered area of 5,400Sq Ft, which makes it airy and allows the villa to breathe in all its beauty!

This unit is located at a short walk from the tennis court, the children's park and well maintained club house. The cluster in which the villa is built is child friendly and the community is quiet. To top it off, the villa has a fabulous view of JLT skyline

The entertainment foyer is a two stories high atrium built in Spanish design over-looking the landscaped garden which is fitted with lighting effect creating an ambience which is striking especially at night time. The well maintained garden has a state of the art irrigation system installed and is home to over fifty Tropical and Mediterranean trees which include oranges, fig, mango, banana, guava and olives

Property features:

- BUA 5,400Sq Ft
- Large Plot 11,000Sq Ft
- 4En-suite bedrooms
- Built-in closets
- 2 Side gates (with lock) for additional safety especially for pets
- Central A/C
- Garage has workstation and 30 feet storage cabinet (aluminum)
- Large study
- Landscaped Internal Courtyards
- · Laundry room
- Light fitting
- Marble flooring
- Over 40 garden and additional lights with zone management system
- · Paving around the villa and in front
- · Private swimming pool with the option of heating
- 4 covered parking
- Remote control steel gate
- Two balconies / each is approximately 10 meter long
- Walk-in closet in the master bedroom and second bedroom
- Wardrobes and storage space added in all rooms
- Fully Fitted kitchen with beautiful cabinetry with:
- o Dishwasher
- o Electric Stove/Oven
- o Fridge/freezer
- o Washing machine