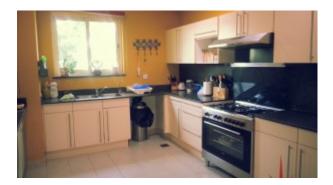

Property features:

- BUA 5,400Sq Ft
- Large Plot 11,000Sq Ft
- 4En-suite bedrooms
- Built-in closets
- 2 Side gates (with lock) for additional safety especially for pets
- Central A/C
- Garage has workstation and 30 feet storage cabinet (aluminum)
- Large study
- Landscaped Internal Courtyards
- · Laundry room
- Light fitting
- Marble flooring
- Over 40 garden and additional lights with zone management system
- · Paving around the villa and in front
- · Private swimming pool with the option of heating
- 4 covered parking
- Remote control steel gate
- Two balconies / each is approximately 10 meter long
- Walk-in closet in the master bedroom and second bedroom
- Wardrobes and storage space added in all rooms
- Fully Fitted kitchen with beautiful cabinetry with:
- o Dishwasher
- o Electric Stove/Oven
- o Fridge/freezer
- o Washing machine