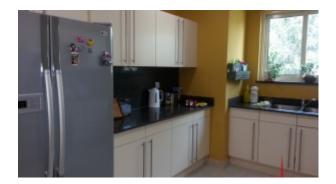

Property features:

- BUA 5,400Sq Ft
- Large Plot 11,000Sq Ft
- 4En-suite bedrooms
- Built-in closets
- 2 Side gates (with lock) for additional safety especially for pets
- Central A/C
- Garage has workstation and 30 feet storage cabinet (aluminum)
- Large study
- Landscaped Internal Courtyards
- · Laundry room
- Light fitting
- Marble flooring
- Over 40 garden and additional lights with zone management system
- · Paving around the villa and in front
- · Private swimming pool with the option of heating
- 4 covered parking
- Remote control steel gate
- Two balconies / each is approximately 10 meter long
- Walk-in closet in the master bedroom and second bedroom
- Wardrobes and storage space added in all rooms
- Fully Fitted kitchen with beautiful cabinetry with:
- o Dishwasher
- o Electric Stove/Oven
- o Fridge/freezer
- o Washing machine