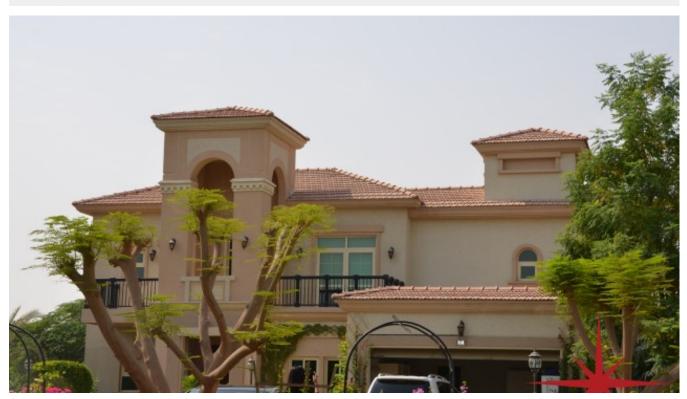

This lovely villa is built on a large corner plot of 11,000Sq Ft and is open on three sides with covered area of 5,400Sq Ft, which makes it airy and allows the villa to breathe in all its beauty!

This unit is located at a short walk from the tennis court, the children's park and well maintained club house. The cluster in which the villa is built is child friendly and the community is quiet. To top it off, the villa has a fabulous view of JLT skyline

The entertainment foyer is a two stories high atrium built in Spanish design over-looking the landscaped garden which is fitted with lighting effect creating an ambience which is striking especially at night time. The well maintained garden has a state of the art irrigation system installed and is home to over fifty Tropical and Mediterranean trees which include oranges, fig, mango, banana, guava and olives

The garage is modified and hosts a state-of-the-art storage facility making life easy for the habitats of the house, there is a designated gardener and pool keeper who are familiar with the villa making the stay at the villa comfortable The security is top-notch with a fence built around the property and a remote control gate, due to the corner plot advantage there is additional paving which makes space for upto five vehicles besides the garage plus there are multiple car parking available outside