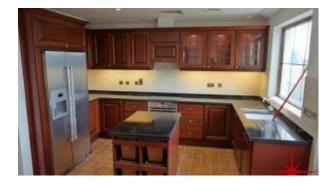

Fully equipped kitchen with beautifully cabinetry and granite tops, with dining area for memorable family meals

Two entertainment foyers on the ground floor with Golf Course View

For detailed virtual tours of properties in Dubai, visit www.capellaproperties.ae

Unit Features:

- · Balcony with community view
- Built in wardrobes in three bedrooms
- Central A/C
- Ceramic tiles (Terracotta style tiles)
- Community center
- Laundry room
- Light fittings
- Maids room with attached bathroom
- Private garden
- Powder room for the guests
- Store room
- Terrace
- Walk-in closets
- Washing machine
- Fully fitted and equipped kitchen with under warranty Siemens equipment
- o Dishwasher
- o Fridge/Freezer
- o Oven/Stove
- o Microwave