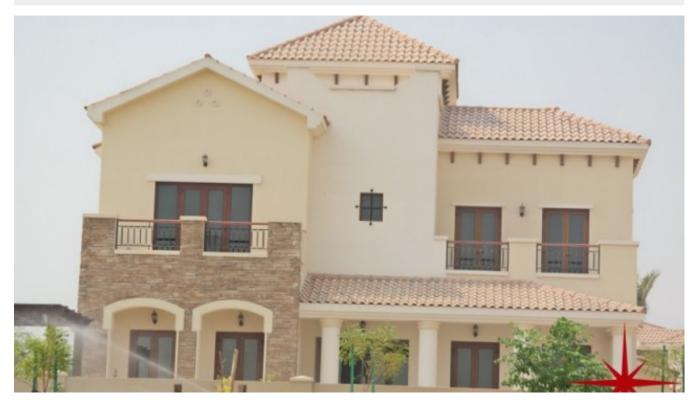

## Jumeirah Golf Estates, 4 Bedrooms Villa with Maids room, Lime Tree Valley

Property is rented - ID: I/L/R/JGE/WM/0814/01 - Jumeirah Golf Estate Jumeirah Golf Estates - Villa

| Bedrooms       | 4                     |
|----------------|-----------------------|
| Bathrooms      | 5                     |
| Plot Size      | 8275 sq ft            |
| Living Area    | 4800 sq ft            |
| Parking        | 02                    |
| Available From | 11-Aug-14             |
| Ensuite        | 4                     |
| Half Bath      | 1                     |
| Maid Room      | 1                     |
| Maids Bath     | 1                     |
| Posting Date   | 11/08/2014            |
| Store          | 1                     |
| View           | Golf Course/Community |
|                |                       |

BUA 4,800Sq Ft, This beautiful villa in Lime Tree Valley has been designed with four en-suite bedrooms, providing privacy and comfort with good quality bathrooms equipped with shower cubicles. The first floor includes a large family room separating three en-suite bedrooms, the en-suite guest bedroom on the ground floor also has a potential to be used as a study room. Master bedroom and the (Guest) bedroom downstairs have wooden flooring, and the rest of the house has terracotta tiles including staircase, making it unique. The master bedroom of this villas has a terrace that has fabulous golf course view

Lime Tree Valley is a luxurious golf development composed of a limited number of villas for sale. The 121 villas located around the fairways of the magnificent Golf Course designed by Greg Norman on Jumeirah Golf Estates in Dubai. The eight Mediterranean styled villa types are planned with 4 to 6 bedrooms ranging in size from 4,200Sq Ft up to 7,000Sq Ft of built up