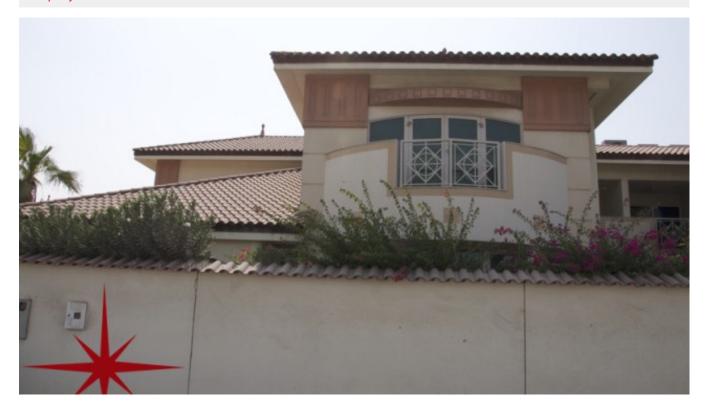

# Jumeirah, Brand New Independent 4 En Suite Bedrooms Villa

Property is rented - ID: I-L-R-JUM-HK-XX-1015-02 - Jumeirah Jumeirah 3 - Villa

| Bedrooms       | 4           |
|----------------|-------------|
| Bathrooms      | 5           |
| Plot Size      | 3500 sq ft  |
| Living Area    | 3500 sq ft  |
| Parking        | 2           |
| Available From | 24-Oct-2015 |
| Ensuite        | 4           |
| Half Bath      | 1           |
| Maid Room      | 1           |
| Maids Bath     | 1           |
| Price/Area     | 74 sq ft    |
| Posting Date   | 24/10/2015  |
| Store          | 1           |
| View           | Community   |

BUA 3,500Sq Ft, Jumeirah, Brand New independent 4 Ensuite Bedrooms Villa

For detailed virtual tours of properties in Dubai, visit www.capellaproperties.ae capella properties, Redefining Real Estates in Dubai UAE