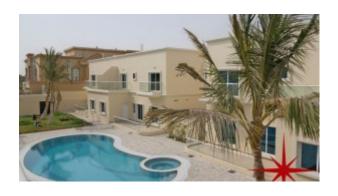

# Jumeirah, Brand New 4 Ensuite Bedrooms, Maids room, Large Compound Villa with Swimming Pool

AED 320,000 - ID: I-L-R-JUM-WM-XX-0814-04 - Jumeirah Jumeirah 3 - Villa

| Bedrooms       | 4          |
|----------------|------------|
| Bathrooms      | 5          |
| Plot Size      | 6000 sq ft |
| Living Area    | 5000 sq ft |
| Parking        | 2          |
| Available From | 17-Aug-14  |
| Ensuite        | 5          |
| Half Bath      | 1          |
| Maid Room      | 1          |
| Maids Bath     | 1          |
| Price/Area     | 53 sq ft   |
| Posting Date   | 17/08/2014 |
| Store          | 1          |
| View           | Community  |

BUA 5,000Sq Ft, Plot size 6,000. This brand new gorgeous compound villa has 4 bedrooms with bathrooms, maid's room, large living room on the ground floor and the first floor. The large kitchen is fully equipped and has two covered parking's

### Community Features:

- Children's swimming pool
- Children's play area inside
- Children's play area outside
- Landscaped internal courtyard
- Maintenance
- Pets allowed
- Property management
- Swimming pool
- Visitors parking