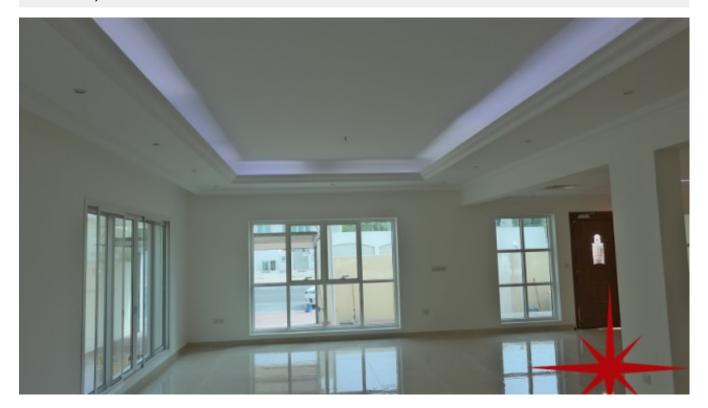

BUA 5,000Sq Ft, Plot size 6,000. This brand new gorgeous compound villa has 4 bedrooms with bathrooms, maid's room, large living room on the ground floor and the first floor. The large kitchen is fully equipped and has two covered parking's

#### Unit Features:

- BUA 5,000Sq Ft
- Balcony
- Built-in wardrobes
- Central A/C
- Ceramic tiles
- Covered parking for two vehicles
- Laundry room
- Light fittings
- Maids room with washroom
- Store
- Storeroom
- Study
- Walk-in closet
- Washing machine
- Fully equipped modern kitchen with counter tops
- o Dishwasher
- o Electric Oven/Stove
- o Fridge/freezer
- o Microwave