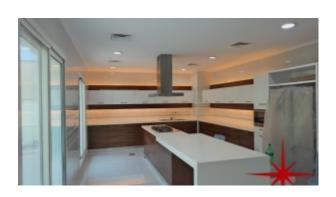

exclusive parts of Dubai and this has led to the use of the Jumeirah

#### Unit Features:

- BUA 5,000Sq Ft
- Balcony
- Built-in wardrobes
- Central A/C
- Ceramic tiles
- Covered parking for two vehicles
- Laundry room
- Light fittings
- Maids room with washroom
- Store
- Storeroom
- Study
- Walk-in closet
- Washing machine
- Fully equipped modern kitchen with counter tops
- o Dishwasher
- o Electric Oven/Stove
- o Fridge/freezer
- o Microwave

### Community Features:

- Children's swimming pool
- Children's play area inside
- Children's play area outside
- Landscaped internal courtyard
- Maintenance
- Pets allowed
- Property management
- Swimming pool
- Visitors parking

Please call us for exclusive viewing 056-2054400/04-3518133 Permit No. 4742

## **Property Gallery**





















## **Property URL**



https://capellaproperties.ae/property/jumeirah-brand-new-5-en-suite-bedrooms-maids-room-large-compound-villa-with-swimming-pool-i-l-r-jum-wm-xx-0814-04/