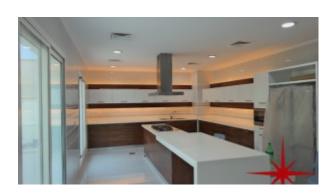

xclusive parts of Dubai and this has led to the use of the Jumeirah

#### Unit Features:

- BUA 5,000Sq Ft
- Balcony
- Built-in wardrobes
- Central A/C
- Ceramic tiles
- Covered parking for two vehicles
- Laundry room
- Light fittings
- Maids room with washroom
- Store
- Storeroom
- Study
- Walk-in closet
- Washing machine
- Fully equipped modern kitchen with counter tops
- o Dishwasher
- o Electric Oven/Stove
- o Fridge/freezer
- o Microwave

#### Community Features:

- Children's swimming pool
- Children's play area inside
- Children's play area outside
- Landscaped internal courtyard
- Maintenance
- Pets allowed
- Property management
- Swimming pool
- Visitors parking

Please call us for exclusive viewing 056-2054400/04-3518133 Permit No. 4742

### **Property Gallery**





















## **Property URL**



https://capellaproperties.ae/property/jumeirah-brand-new-5-en-suite-bedrooms-maids-room-large-compound-villa-with-swimming-pool-i-l-r-jum-wm-xx-0814-03/