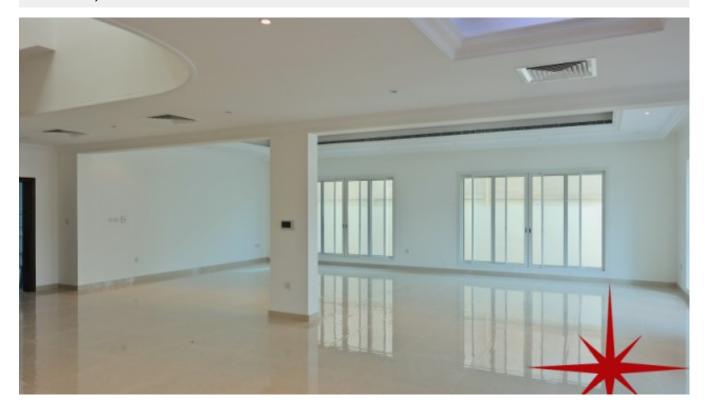

BUA 5,000Sq Ft, Plot size 6,000. This brand new gorgeous compound villa has 4 bedrooms with bathrooms, maid's room, large living room on the ground floor and the first floor. The large kitchen is fully equipped and has two covered parking's

#### Unit Features:

- BUA 5,000Sq Ft
- Balcony
- Built-in wardrobes
- Central A/C
- Ceramic tiles
- Covered parking for two vehicles
- Laundry room
- Light fittings
- Maids room with washroom
- Store
- Storeroom
- Study
- Walk-in closet
- Washing machine
- Fully equipped modern kitchen with counter tops
- o Dishwasher
- o Electric Oven/Stove
- o Fridge/freezer
- o Microwave