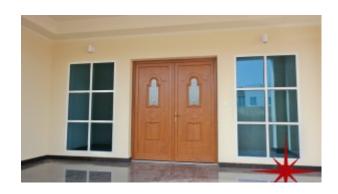

#### Unit Features:

- BUA 5,000Sq Ft
- Balcony
- Built-in wardrobes
- Central A/C
- Ceramic tiles
- Covered parking for two vehicles
- Laundry room
- Light fittings
- Maids room with washroom
- Store
- Storeroom
- Study
- Walk-in closet
- Washing machine
- Fully equipped modern kitchen with counter tops
- o Dishwasher
- o Electric Oven/Stove
- o Fridge/freezer
- o Microwave