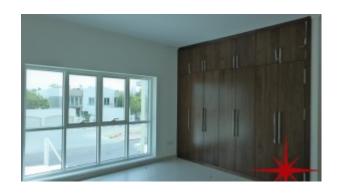

#### Unit Features:

- BUA 5,000Sq Ft
- Balcony
- Built-in wardrobes
- Central A/C
- Ceramic tiles
- Covered parking for two vehicles
- Laundry room
- Light fittings
- Maids room with washroom
- Store
- Storeroom
- Study
- Walk-in closet
- Washing machine
- Fully equipped modern kitchen with counter tops
- o Dishwasher
- o Electric Oven/Stove
- o Fridge/freezer
- o Microwave