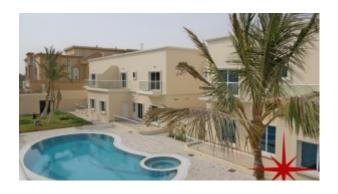

# Jumeirah, Brand New 4 Ensuite Bedrooms, Maids room, Large Compound Villa with Swimming Pool

AED 320,000 - ID: I-L-R-JUM-WM-XX-0814-03 - Jumeirah Jumeirah 3 - Villa

| Bedrooms       | 4          |
|----------------|------------|
| Bathrooms      | 5          |
| Plot Size      | 6000 sq ft |
| Living Area    | 5000 sq ft |
| Parking        | 2          |
| Available From | 17-Aug-14  |
| Ensuite        | 5          |
| Half Bath      | 1          |
| Maid Room      | 1          |
| Maids Bath     | 1          |
| Price/Area     | 53 sq ft   |
| Posting Date   | 17/08/2014 |
| Store          | 1          |
| View           | Community  |

BUA 5,000Sq Ft, Plot size 6,000. This brand new gorgeous compound villa has 4 bedrooms with bathrooms, maid's room, large living room on the ground floor and the first floor. The large kitchen is fully equipped and has two covered parking's

#### Community Features:

- Children's swimming pool
- Children's play area inside
- Children's play area outside
- Landscaped internal courtyard
- Maintenance
- Pets allowed
- Property management
- Swimming pool
- Visitors parking