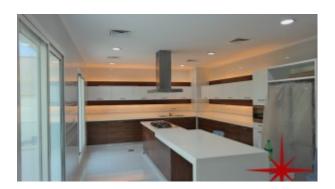

BUA 5,000Sq Ft, Plot size 6,000. This brand new gorgeous compound villa has 4 bedrooms with bathrooms, maid's room, large living room on the ground floor and the first floor. The large kitchen is fully equipped and has two covered parking's

Unit Features:

- BUA 5,000Sq Ft
- Balcony
- Built-in wardrobes
- Central A/C
- Ceramic tiles
- Covered parking for two vehicles
- Laundry room
- Light fittings
- Maids room with washroom
- Store
- Storeroom
- Study
- Walk-in closet
- Washing machine
- Fully equipped modern kitchen with counter tops
- o Dishwasher
- o Electric Oven/Stove
- o Fridge/freezer
- o Microwave