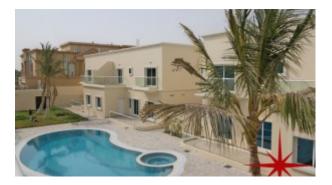

## Jumeirah, Brand New 4 Ensuite Bedrooms, Maids room, Large Compound Villa with Swimming Pool

Property is rented - ID: I-L-R-JUM-WM-XX-0814-02 - Jumeirah Jumeirah 3 - Villa

| Bedrooms       | 4          |
|----------------|------------|
| Bathrooms      | 5          |
| Plot Size      | 6000 sq ft |
| Living Area    | 5000 sq ft |
| Parking        | 2          |
| Available From | 17-Aug-14  |
| Ensuite        | 5          |
| Half Bath      | 1          |
| Maid Room      | 1          |
| Maids Bath     | 1          |
| Price/Area     | 53 sq ft   |
| Posting Date   | 17/08/2014 |
| Store          | 1          |
| View           | Community  |

BUA 5,000Sq Ft, Plot size 6,000. This brand new gorgeous compound villa has 4 bedrooms with bathrooms, maid's room, large living room on the ground floor and the first floor. The large kitchen is fully equipped and has two covered parking's

## Community Features:

- Children's swimming pool
- Children's play area inside
- Children's play area outside
- Landscaped internal courtyard
- Maintenance
- Pets allowed
- Property management
- Swimming pool
- Visitors parking