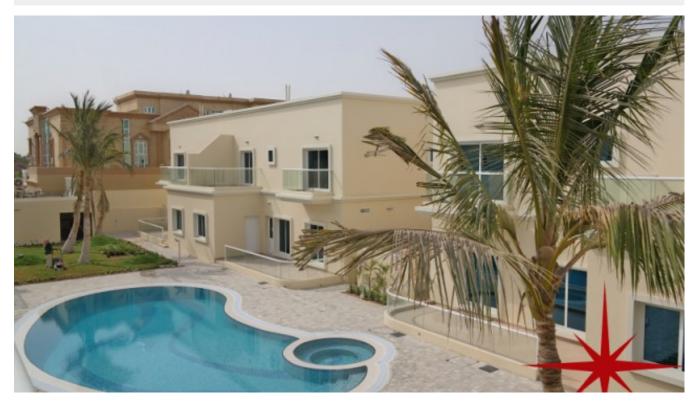

## Jumeirah, Brand New 4 Ensuite Bedrooms, Maids room, Large Compound Villa with Swimming Pool

Property is rented - ID: I-L-R-JUM-WM-XX-0814-02 - Jumeirah Jumeirah 3 - Villa

| Bedrooms       | 4          |
|----------------|------------|
| Bathrooms      | 5          |
| Plot Size      | 6000 sq ft |
| Living Area    | 5000 sq ft |
| Parking        | 2          |
| Available From | 17-Aug-14  |
| Ensuite        | 5          |
| Half Bath      | 1          |
| Maid Room      | 1          |
| Maids Bath     | 1          |
| Price/Area     | 53 sq ft   |
| Posting Date   | 17/08/2014 |
| Store          | 1          |
| View           | Community  |

BUA 5,000Sq Ft, Plot size 6,000. This brand new gorgeous compound villa has 4 bedrooms with bathrooms, maid's room, large living room on the ground floor and the first floor. The large kitchen is fully equipped and has two covered parking's

## Community Features:

- Children's swimming pool
- Children's play area inside
- Children's play area outside
- Landscaped internal courtyard
- Maintenance
- Pets allowed
- Property management
- Swimming pool
- Visitors parking