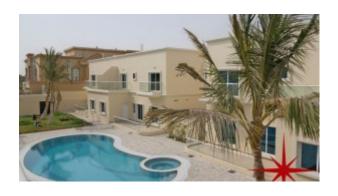

# Jumeirah, Brand New 4 Ensuite Bedrooms, Maids room, Large Compound Villa with Swimming Pool

Property is rented - ID: I-L-R-JUM-WM-XX-0814-08 - Jumeirah Jumeirah 3 - Villa

| Bedrooms       | 4          |
|----------------|------------|
| Bathrooms      | 5          |
| Plot Size      | 6000 sq ft |
| Living Area    | 5000 sq ft |
| Parking        | 2          |
| Available From | 17-Aug-14  |
| Ensuite        | 5          |
| Half Bath      | 1          |
| Maid Room      | 1          |
| Maids Bath     | 1          |
| Price/Area     | 63 sq ft   |
| Posting Date   | 17/08/2014 |
| Store          | 1          |
| View           | Community  |

BUA 5,000Sq Ft, Plot size 6,000. This brand new gorgeous compound villa has 4 bedrooms with bathrooms, maid's room, large living room on the ground floor and the first floor. The large kitchen is fully equipped and has two covered parking's

#### Community Features:

- Children's swimming pool
- Children's play area inside
- Children's play area outside
- Landscaped internal courtyard
- Maintenance
- Pets allowed
- Property management
- Swimming pool
- Visitors parking