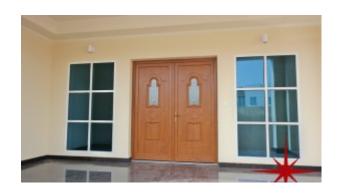

#### Unit Features:

- BUA 5,000Sq Ft
- Balcony
- Built-in wardrobes
- Central A/C
- Ceramic tiles
- Covered parking for two vehicles
- Laundry room
- Light fittings
- Maids room with washroom
- Store
- Storeroom
- Study
- Walk-in closet
- Washing machine
- Fully equipped modern kitchen with counter tops
- o Dishwasher
- o Electric Oven/Stove
- o Fridge/freezer
- o Microwave