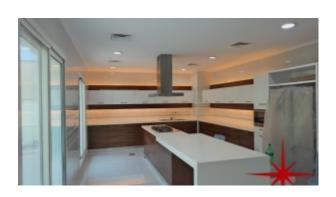

xclusive parts of Dubai and this has led to the use of the Jumeirah

#### Unit Features:

- BUA 5,000Sq Ft
- Balcony
- Built-in wardrobes
- Central A/C
- Ceramic tiles
- Covered parking for two vehicles
- Laundry room
- Light fittings
- Maids room with washroom
- Store
- Storeroom
- Study
- Walk-in closet
- Washing machine
- Fully equipped modern kitchen with counter tops
- o Dishwasher
- o Electric Oven/Stove
- o Fridge/freezer
- o Microwave

#### Community Features:

- Children's swimming pool
- Children's play area inside
- Children's play area outside
- Landscaped internal courtyard
- Maintenance
- Pets allowed
- Property management
- Swimming pool
- Visitors parking

Please call us for exclusive viewing 056-2054400/04-3518133 Permit No. 4742

### **Property Gallery**





















## **Property URL**



https://capellaproperties.ae/property/jumeirah-brand-new-5-en-suite-bedrooms-maids-room-large-compound-villawith-swimming-pool-6-2/