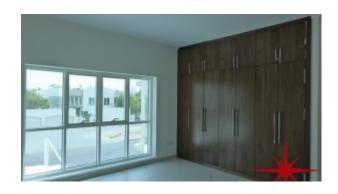

#### Unit Features:

- BUA 5,000Sq Ft
- Balcony
- Built-in wardrobes
- Central A/C
- Ceramic tiles
- Covered parking for two vehicles
- Laundry room
- Light fittings
- Maids room with washroom
- Store
- Storeroom
- Study
- Walk-in closet
- Washing machine
- Fully equipped modern kitchen with counter tops
- o Dishwasher
- o Electric Oven/Stove
- o Fridge/freezer
- o Microwave