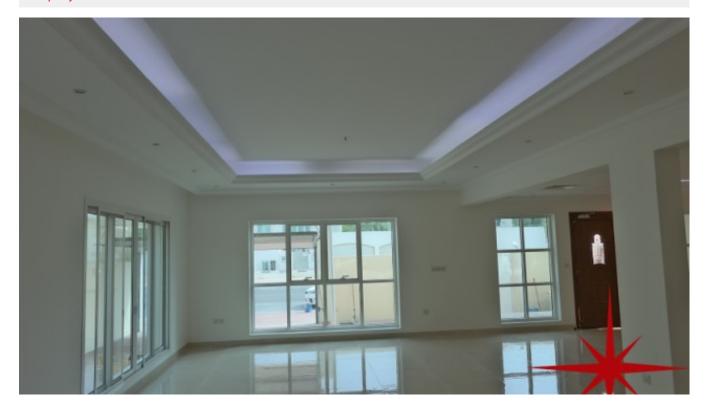

BUA 5,000Sq Ft, Plot size 6,000. This brand new gorgeous compound villa has 4 bedrooms with bathrooms, maid's room, large living room on the ground floor and the first floor. The large kitchen is fully equipped and has two covered parking's

#### Unit Features:

- BUA 5,000Sq Ft
- Balcony
- Built-in wardrobes
- Central A/C
- Ceramic tiles
- Covered parking for two vehicles
- Laundry room
- Light fittings
- Maids room with washroom
- Store
- Storeroom
- Study
- Walk-in closet
- Washing machine
- Fully equipped modern kitchen with counter tops
- o Dishwasher
- o Electric Oven/Stove
- o Fridge/freezer
- o Microwave