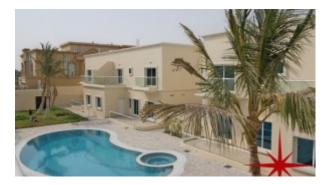

## Jumeirah, Brand New 4 Ensuite Bedrooms, Maids room, Large Compound Villa with Swimming Pool

Property is rented - ID: I-L-R-JUM-WM-XX-0814-09 - Jumeirah Jumeirah 3 - Villa

| Bedrooms       | 4          |
|----------------|------------|
| Bathrooms      | 5          |
| Plot Size      | 6000 sq ft |
| Living Area    | 5000 sq ft |
| Parking        | 2          |
| Available From | 17-Aug-14  |
| Ensuite        | 5          |
| Half Bath      | 1          |
| Maid Room      | 1          |
| Maids Bath     | 1          |
| Price/Area     | 63 sq ft   |
| Posting Date   | 17/08/2014 |
| Store          | 1          |
| View           | Community  |

BUA 5,000Sq Ft, Plot size 6,000. This brand new gorgeous compound villa has 4 bedrooms with bathrooms, maid's room, large living room on the ground floor and the first floor. The large kitchen is fully equipped and has two covered parking's

## Community Features:

- Children's swimming pool
- Children's play area inside
- Children's play area outside
- Landscaped internal courtyard
- Maintenance
- Pets allowed
- Property management
- Swimming pool
- Visitors parking