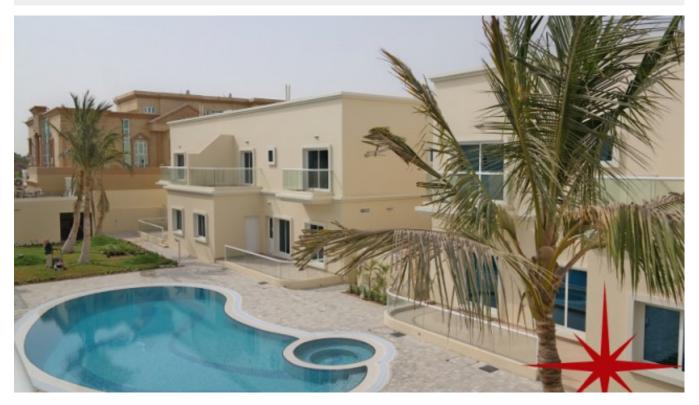

## Jumeirah, Brand New 4 Ensuite Bedrooms, Maids room, Large Compound Villa with Swimming Pool

Property is rented - ID: I-L-R-JUM-WM-XX-0814-09 - Jumeirah Jumeirah 3 - Villa

| Bedrooms       | 4          |
|----------------|------------|
| Bathrooms      | 5          |
| Plot Size      | 6000 sq ft |
| Living Area    | 5000 sq ft |
| Parking        | 2          |
| Available From | 17-Aug-14  |
| Ensuite        | 5          |
| Half Bath      | 1          |
| Maid Room      | 1          |
| Maids Bath     | 1          |
| Price/Area     | 63 sq ft   |
| Posting Date   | 17/08/2014 |
| Store          | 1          |
| View           | Community  |

BUA 5,000Sq Ft, Plot size 6,000. This brand new gorgeous compound villa has 4 bedrooms with bathrooms, maid's room, large living room on the ground floor and the first floor. The large kitchen is fully equipped and has two covered parking's

## Community Features:

- Children's swimming pool
- Children's play area inside
- Children's play area outside
- Landscaped internal courtyard
- Maintenance
- Pets allowed
- Property management
- Swimming pool
- Visitors parking