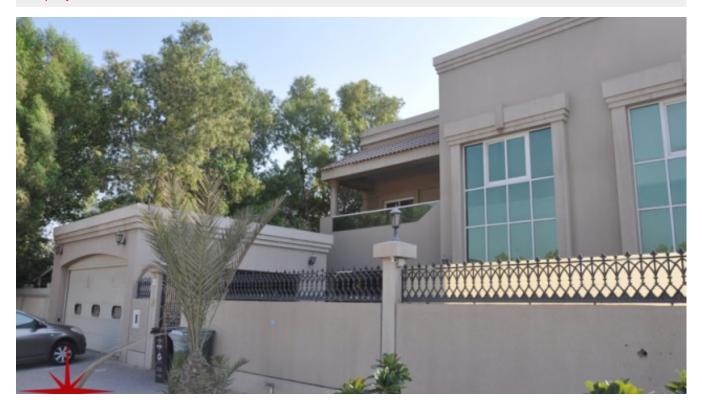

## Jumeirah 3, 4 BR Villa with Private Garden

Property is rented - ID: I-L-R-JUM-HK-XX-1016-01 - Jumeirah Jumeirah 3 - Villa

**Bedrooms Bathrooms** Plot Size 3800 sq ft Living Area 3498 sq ft Parking Available From 13-Oct-2016 Ensuite 3 Half Bath Maid Room Maids Bath Price/Area 57 sq ft Posting Date 13/10/2016 View Community View

BUA 3,498 Sq Ft, Jumeirah 3, 4 BR Villa with Private Garden

For detailed virtual tours of properties in Dubai, visit www.capellaproperties.ae capella properties, Redefining Real Estate in Dubai UAE

Jumeirah ("Beautiful") is a coastal residential area of Dubai, the United Arab Emirates mainly comprising low rise private dwellings. It is administratively divided into three neighborhoods named "Jumeirah 1," Jumeirah 2? and "Jumeirah 3." It has both expensive and large detached properties as well as more modest townhouses built in a variety of architectural styles. The area is popular with expatriates working in the emirate and is familiar to many tourists visiting Dubai

#### Unit features:

- BUA 3,498Sq Ft
- Balcony
- Built-in Wardrobes
- Ceramic Tiles
- Light fittings
- Laundry Room
- Parking 02
- Private garden
- Store room
- Walk-in Closet