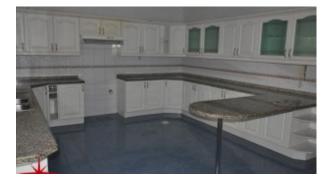

#### Unit features:

- BUA 3,498Sq Ft
- Balcony
- Built-in Wardrobes
- Ceramic Tiles
- Light fittings
- Laundry Room
- Parking 02
- Private garden
- Store room
- Walk-in Closet

## **Property Gallery**