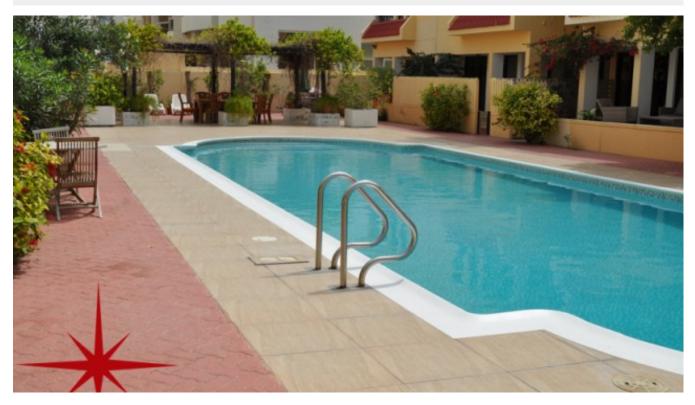

#### Community features:

- 24/7 Security
- Central A/C
- Children's swimming pool
- Landscaped internal courtyards
- Children's play area outside
- Firefighting system
- Maintenance
- Pets allowed
- Swimming pool
- Visitors parking