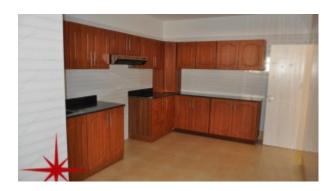

#### Unit features:

- BUA 2,200Sq Ft
- Balcony
- Built-in Wardrobes
- Ceramic Tiles
- Laundry Room
- Light fittings
- Private garden
- Store room
- Study
- Walk-in Closet